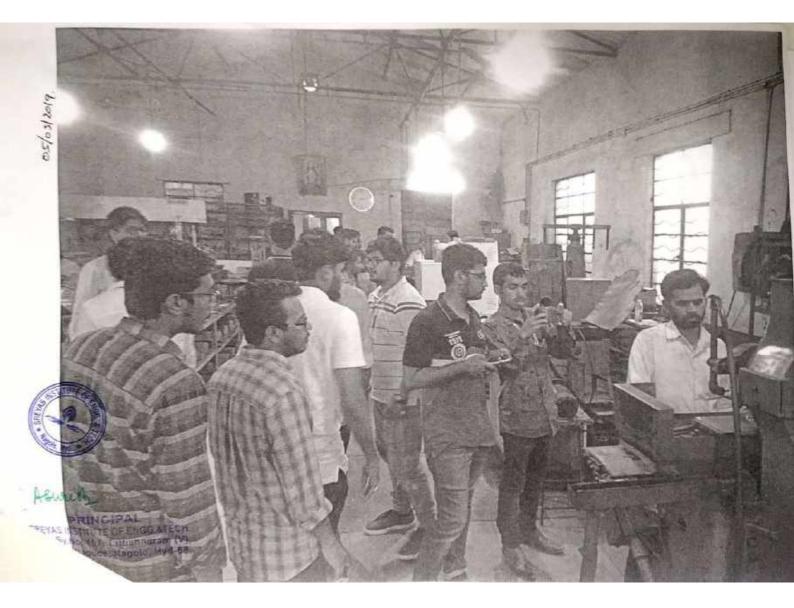

# REPORT ON INDUSTRIAL VISIT TO REGIONAL TELECOM TRAINING CENTER-BSNL HYDERABAD

The department of Electronics and Communication Engineering, Sreyas Institute of Engineering and Technology, organized one day Industrial visit to **REGIONAL TELECOM TRAINING CENTER** on 06<sup>th</sup> October 2018 for Fourth year B Tech ECE students. The visit was organized with the prior permission and guidance of Hon. Principal Dr. Suresh Akella and HOD of ECE Department Mr. B.srineevasu, Associate professors of ECE department, Dr. V.A. Shankar Ponnapalli and Mrs. Praveena. A accompanied students for this industrial visit.

Total 70 students of fourth year B Tech (ECE) along with two faculty members have joined this industrial visit.

The students had the opportunity of visiting seven main sections of the namely

> FTTH( Fiber to the Home).

MLLN (Managed Lease line Network).

- ➢ Network Lab.
- Broadband Lab.
- OFC Lab (Optical Fiber Communication Lab).
- > C DOT Lab.
- > Telecom Museum.

The details of journey are as follows:-

- We started traveling from Sreyas Institute of Engineering and Technology at 09.45 AM on 06<sup>th</sup> October 2018.
- 2. We reached BSNL, Hyderabad at 11.00 A M.
- 3. After visiting the company we started back at 2.30 P M.
- 4. We arrived at 4.00 P.M. at SIET Campus,