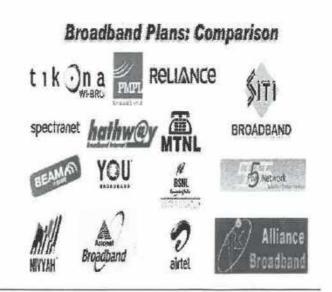

# RANGE OF SERVICES PROVIDED BY BSNL IN INDIA भारत संचार निगम लिमिटेड BSNL BHARAT SANCHAR NIGAM LIMITED

| Rural USOF BB Plans                                                    |                                     |                                     |                                     |                                              |                           |
|------------------------------------------------------------------------|-------------------------------------|-------------------------------------|-------------------------------------|----------------------------------------------|---------------------------|
| tural USOF 88 Plans (Limited /Unlimit                                  | ed) for Rural Home &                | All Rural                           |                                     |                                              |                           |
| Particulars                                                            | Rural                               | USOF BB Plans ( Limit               | ed & Unlimited) for                 | Rural Home & All Rural ^                     |                           |
| Nomenclature                                                           | 886 Rural USOF 99                   | BBG Rural USOF 150                  | 856 Rural Combo<br>250              | ES Home Rural Combo<br>ULD 500               | BBG Rural<br>Combo 999    |
| Band# dth (Download Speed)                                             | 512 Fbps/ upto 2Mbps                | 522 Kops/ upto 2Hops                | 512 rbps/ upto<br>2Hbps             | 512 Kbps upto 6 GB & 256<br>Kbps beyond 6 GB | S12 Hbps/ up<br>to 2 Mbps |
| Applicatility                                                          | All Rural                           | All Rural                           | All Rural                           | Rural Home                                   | ATEurai                   |
| Monthly Charges (Rs)                                                   | 99                                  | 150                                 | 250                                 | 500                                          | 999                       |
| Annual Payment Option (Rs) [11 x FNC]                                  | 1089                                | 1650                                | 2750                                | 5500                                         | 10983                     |
| Two Years Payment Option (Rs) [21 x FMC]                               | 2079                                | 3150                                | 5250                                | 10500                                        | 20979                     |
| Noree Years Payment Option (Ps) [30 ×<br>MC]                           | 2970                                | 4503                                | 7590                                | 15000                                        | 29970                     |
| Download/Uplaad Limit (MB/ GB) per<br>Month                            | 400 MB                              | 1 68                                | 1.5 GB                              | Unimited                                     | 20 68                     |
| Additional Usage Charges. MB beyond free<br>Iownload/upload Linik (Ps) | 0 30 upto 3 G5, 0.10<br>Beyond 3 GB | 0.30 upto 5 GB, 0.10<br>Beyond 3 GB | 0.20 usto 3 GB.<br>0.16 Beyord 3 GB | 秋海                                           | 010                       |