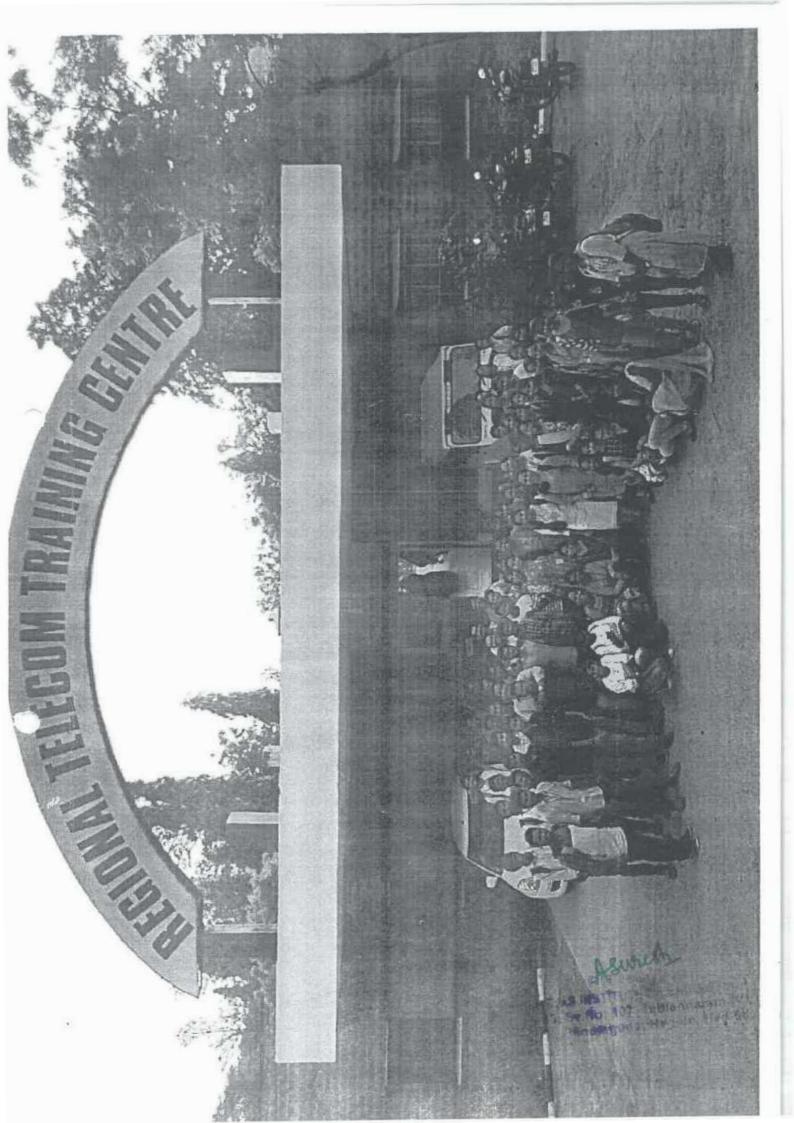

# REPORT ON INDUSTRIAL VISIT TO REGIONAL TELECOM TRAINING CENTER-BSNL HYDERABAD

The department of Electronics and Communication Engineering, Sreyas Institute of Engineering and Technology, organized one day Industrial visit to **REGIONAL TELECOM TRAINING CENTER** on 06<sup>th</sup> October 2018 for Fourth year B Tech ECE students. The visit was organized with the prior permission and guidance of Hon. Principal Dr. Suresh Akella and HOD of ECE Department Mr. B.srineevasu, Associate professors of ECE department, Dr. V.A. Shankar Ponnapalli and Mrs. Praveena. A accompanied students for this industrial visit.

Total 70 students of fourth year B Tech (ECE) along with two faculty members have joined this industrial visit.

The students had the opportunity of visiting seven main sections of the namely

> FTTH( Fiber to the Home).

About "RTTC" (Regional Telecom Training Centre), Hyderabad is one of the prime training centers of BSNL in the western region. The Centre is an ISO 9001:2008 Certified Institute. It was established in 1973 catering to the training needs in telecom sector. Telecommunication has emerged as one of the most rapidly advancing and expanding sector.