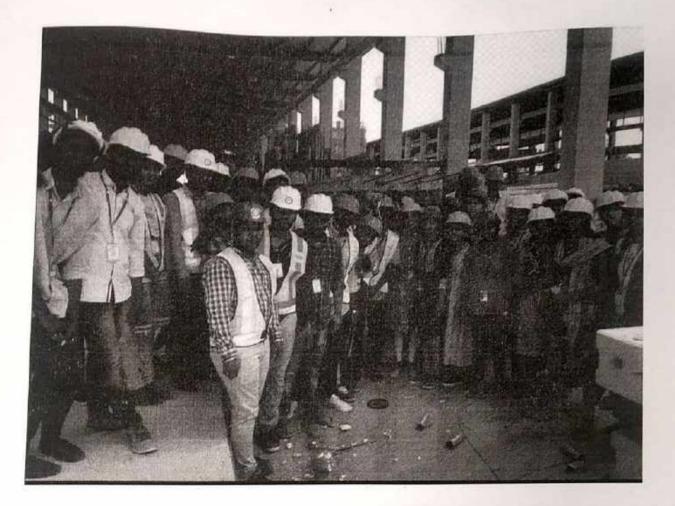

## SUMMARY REPORT ON ENLUME TECHNOLOGIES VISIT

Date: 25 th February, 2019.

Place of visit: ENLUME TECHNOLOGIES

CSE Department was organized an educational visit to participate on R&D Showcase 2019 event, which is hosted by Enlume Technologies in their campus premises for the UG(35Members) students and faculty practitioners(01 Member) on 25<sup>rd</sup> February,2019. In this event, our students learn new Technologies like Android, IoT, python, Angular, NodeJS.