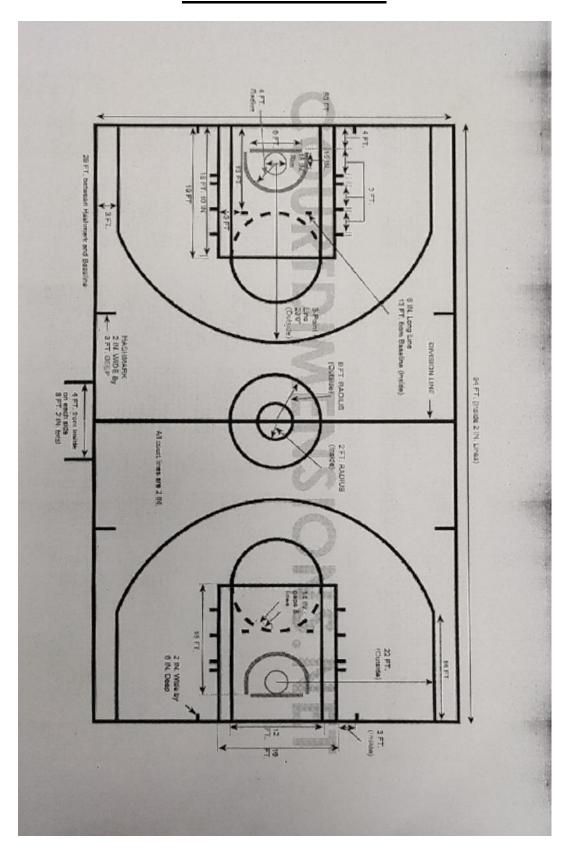

| Chess, Caroms & Table Tennis   | 69           | 2011                  |  |
| <b>Outdoor Sports Facility</b> |              |                       |  |
| Cricket Practice Pitch         | 61.3         | 2011                  |  |
| Basketball                     | 436.64       | 2011                  |  |
| Volley ball court              | 275.36       | 2011                  |  |
| Kho-Kho                        | 570          | 2011                  |  |
| Kabaddi                        | 130          | 2011                  |  |
|                                |              |                       |  |

#### **SPORTS FACILITIES**

#### **Sports Meet**



































#### INDOOR GAMES



#### Kabaddi Ground



#### **Badminton Ground**



# **Basket Ball Ground**



## **Cricket Pitch**



# **Volley Ball Court**



## **Throw Ball Court**