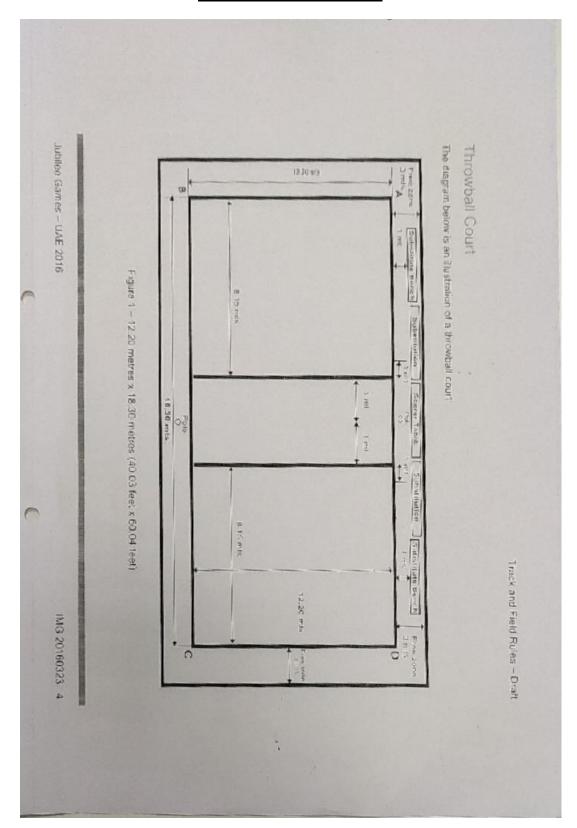

<b>Outdoor Sports Facility</b> |              |                       |  |
| Cricket Practice Pitch         | 61.3         | 2011                  |  |
| Basketball                     | 436.64       | 2011                  |  |
| Volley ball court              | 275.36       | 2011                  |  |
| Kho-Kho                        | 570          | 2011                  |  |
| Kabaddi                        | 130          | 2011                  |  |
|                                |              |                       |  |

#### **SPORTS FACILITIES**

#### **Sports Meet**



































#### INDOOR GAMES



#### Kabaddi Ground



#### **Badminton Ground**



# **Basket Ball Ground**



## **Cricket Pitch**



# **Volley Ball Court**



## **Throw Ball Court**