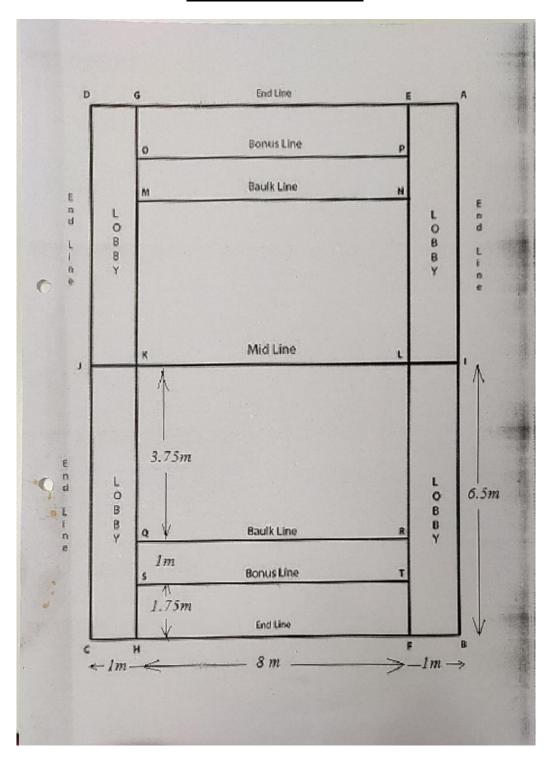

acility</b>  | 1            |                       |  |
| Chess, Caroms & Table Tennis   | 69           | 2011                  |  |
| <b>Outdoor Sports Facility</b> |              |                       |  |
| Cricket Practice Pitch         | 61.3         | 2011                  |  |
| Basketball                     | 436.64       | 2011                  |  |
| Volley ball court              | 275.36       | 2011                  |  |
| Kho-Kho                        | 570          | 2011                  |  |
| Kabaddi                        | 130          | 2011                  |  |
|                                |              |                       |  |

#### **SPORTS FACILITIES**

#### **Sports Meet**



































#### INDOOR GAMES



#### Kabaddi Ground



#### **Badminton Ground**



# **Basket Ball Ground**



## **Cricket Pitch**



# **Volley Ball Court**



## **Throw Ball Court**