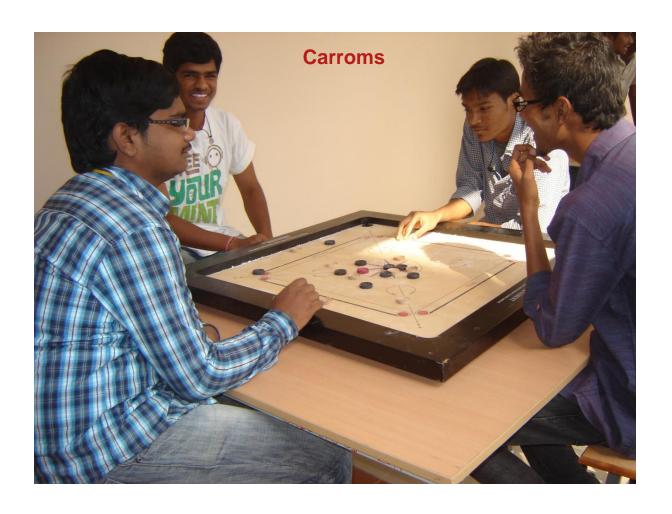

-|
| <b>Indoor Sports Facility</b>  | 1            |                       |  |
| Chess, Caroms & Table Tennis   | 69           | 2011                  |  |
| <b>Outdoor Sports Facility</b> |              |                       |  |
| Cricket Practice Pitch         | 61.3         | 2011                  |  |
| Basketball                     | 436.64       | 2011                  |  |
| Volley ball court              | 275.36       | 2011                  |  |
| Kho-Kho                        | 570          | 2011                  |  |
| Kabaddi                        | 130          | 2011                  |  |
|                                |              |                       |  |

#### **SPORTS FACILITIES**

#### **Sports Meet**



































#### INDOOR GAMES



#### Kabaddi Ground



#### **Badminton Ground**



# **Basket Ball Ground**



## **Cricket Pitch**



# **Volley Ball Court**



## **Throw Ball Court**