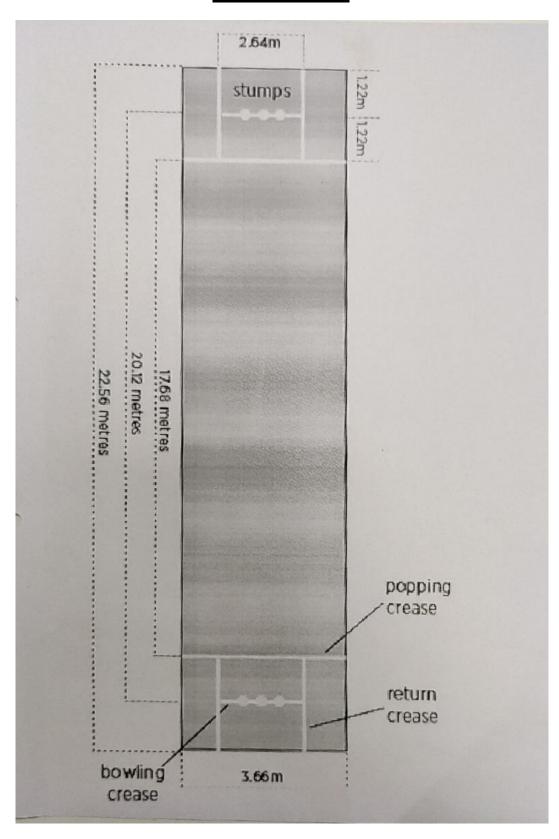

Tennis   | 69           | 2011                  |  |
| <b>Outdoor Sports Facility</b> |              |                       |  |
| Cricket Practice Pitch         | 61.3         | 2011                  |  |
| Basketball                     | 436.64       | 2011                  |  |
| Volley ball court              | 275.36       | 2011                  |  |
| Kho-Kho                        | 570          | 2011                  |  |
| Kabaddi                        | 130          | 2011                  |  |
|                                |              |                       |  |

#### **SPORTS FACILITIES**

#### **Sports Meet**



































#### INDOOR GAMES



#### Kabaddi Ground



#### **Badminton Ground**



# **Basket Ball Ground**



## **Cricket Pitch**



# **Volley Ball Court**



## **Throw Ball Court**