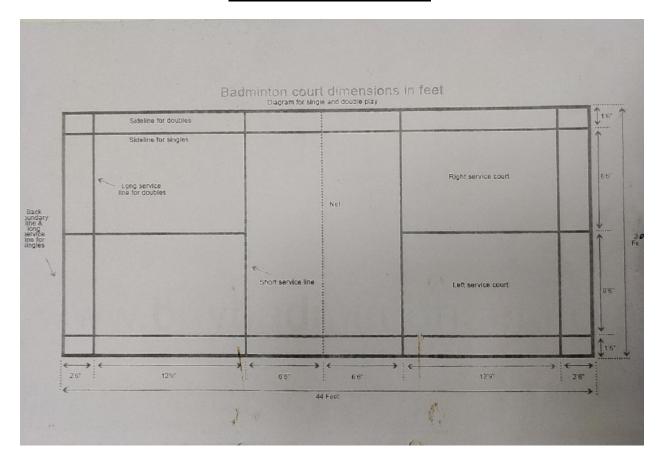

|  |
| Chess, Caroms & Table Tennis   | 69           | 2011                  |  |
| <b>Outdoor Sports Facility</b> |              |                       |  |
| Cricket Practice Pitch         | 61.3         | 2011                  |  |
| Basketball                     | 436.64       | 2011                  |  |
| Volley ball court              | 275.36       | 2011                  |  |
| Kho-Kho                        | 570          | 2011                  |  |
| Kabaddi                        | 130          | 2011                  |  |
|                                |              |                       |  |

#### **SPORTS FACILITIES**

#### **Sports Meet**



































#### INDOOR GAMES



#### Kabaddi Ground



#### **Badminton Ground**



# **Basket Ball Ground**



## **Cricket Pitch**



# **Volley Ball Court**



## **Throw Ball Court**