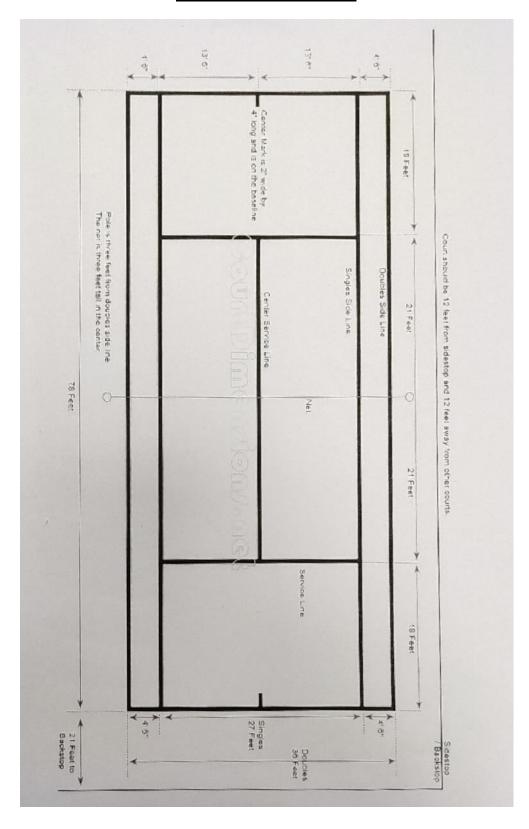

011                  |  |
| <b>Outdoor Sports Facility</b> |              |                       |  |
| Cricket Practice Pitch         | 61.3         | 2011                  |  |
| Basketball                     | 436.64       | 2011                  |  |
| Volley ball court              | 275.36       | 2011                  |  |
| Kho-Kho                        | 570          | 2011                  |  |
| Kabaddi                        | 130          | 2011                  |  |
|                                |              |                       |  |

#### **SPORTS FACILITIES**

#### **Sports Meet**



































#### INDOOR GAMES



#### Kabaddi Ground



#### **Badminton Ground**



# **Basket Ball Ground**



## **Cricket Pitch**



# **Volley Ball Court**



## **Throw Ball Court**