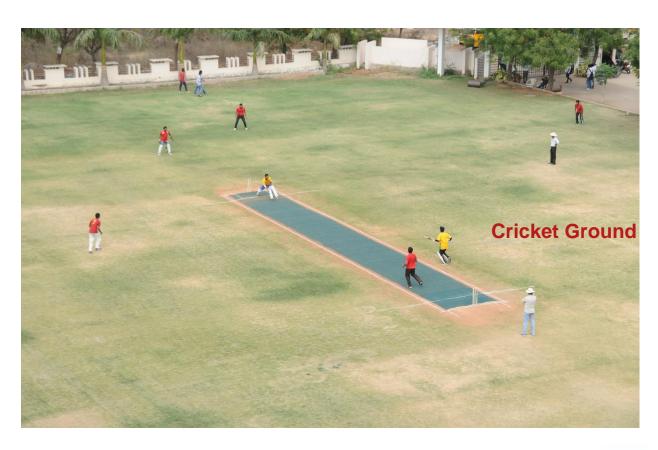

----------|--------------|-----------------------|--|
| <b>Indoor Sports Facility</b>  | 1            |                       |  |
| Chess, Caroms & Table Tennis   | 69           | 2011                  |  |
| <b>Outdoor Sports Facility</b> |              |                       |  |
| Cricket Practice Pitch         | 61.3         | 2011                  |  |
| Basketball                     | 436.64       | 2011                  |  |
| Volley ball court              | 275.36       | 2011                  |  |
| Kho-Kho                        | 570          | 2011                  |  |
| Kabaddi                        | 130          | 2011                  |  |
|                                |              |                       |  |

#### **SPORTS FACILITIES**

#### **Sports Meet**



































#### INDOOR GAMES



#### Kabaddi Ground



#### **Badminton Ground**



# **Basket Ball Ground**



## **Cricket Pitch**



# **Volley Ball Court**



## **Throw Ball Court**