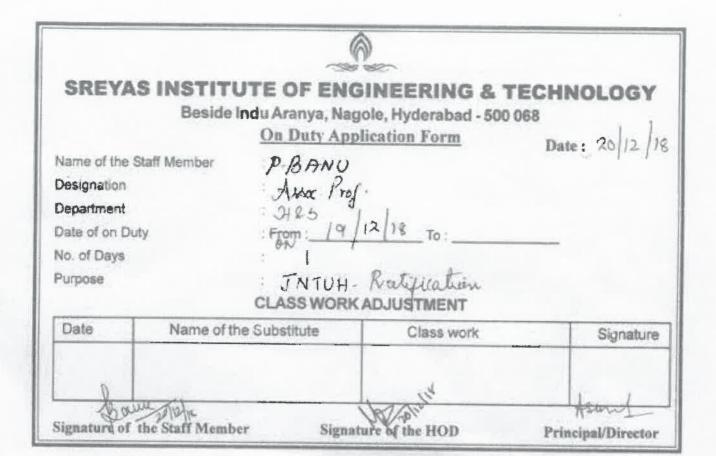

#### SREYAS INSTITUTE OF ENGINEERING & TECHNOLOGY

Beside Indu Aranya, Nagole, Hyderabad - 500 068

On Duty Application Form G. prabharathi Name of the Staff Member

Designation Ass pub Department : HES

From: 21, 22 € 24 To: 21 12/18 - 24 12 Date of on Duty

No. of Days 3 days : Paper Evaluation at INTUIT Purpose

CLASS WORK ADJUSTMENT

Date Name of the Substitute Class work Signature NO CLASS WORK. Signature of the Staff Member Signature of the HOD

Principal/Director

Date: 20 Dec 18

PRINCIPAL SREYAS INSTITUTE OF ENGG.&TECH. 2-50/5, Sy.No.10/ Fattiannaram (V). GSI, Bandlaguda Nagole, Hyd-68