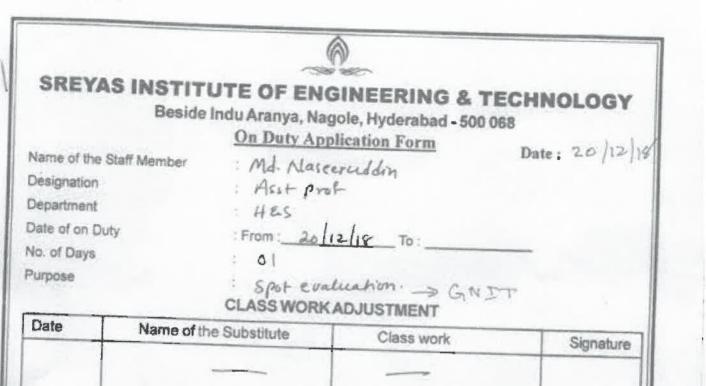

#### SREYAS INSTITUTE OF ENGINEERING & TECHNOLOGY

Beside Indu Aranya, Nagole, Hyderabad - 500 068

On Duty Application Form G. prabharathi Name of the Staff Member

Designation Ass pub Department : HES

From: 21, 22 € 24 To: 21 12/18 - 24 12 Date of on Duty

No. of Days 3 days : Paper Evaluation at INTUIT Purpose

CLASS WORK ADJUSTMENT

Date Name of the Substitute Class work Signature NO CLASS WORK. Signature of the Staff Member Signature of the HOD

Principal/Director

Date: 20 Dec 18

PRINCIPAL SREYAS INSTITUTE OF ENGG.&TECH. 2-50/5, Sy.No.10/ Fattiannaram (V). GSI, Bandlaguda Nagole, Hyd-68