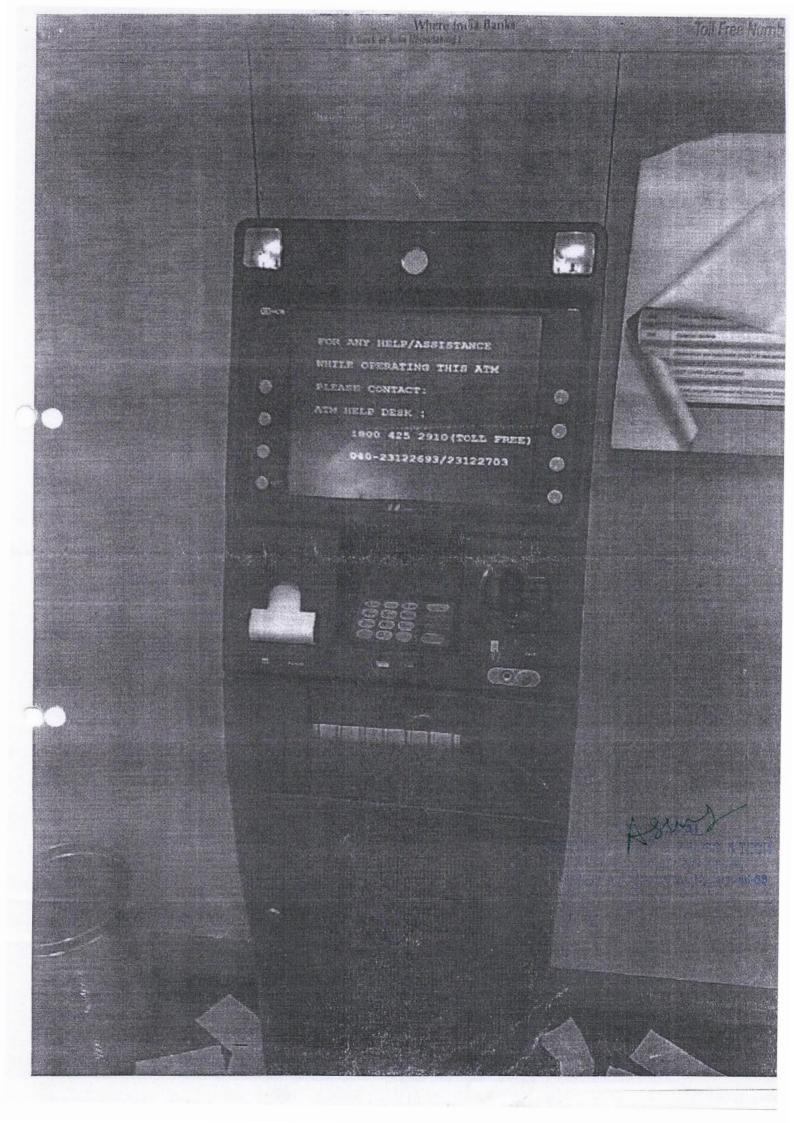

01.09.2016.

To

The Branch Manager,

Andhra Bank Head Office,

Saifabad,

Hyderabad.

Sub: Request for providing ATM machine in the college campus.

Respected sir,

We need a ATM in our college premises to do cash transactions for our staff and students. Hence we request to provide ATM machine for which we have a RCC room adjacent to college gate. We agree for your terms and conditions to establish the ATM machine for which we provide electricity required for running AC machine, ATM machine and a light.

Thanking you,

Yours friendly,

Sreyas Educational Society

తెలంగాణ तेलंगाना TELANGANA

10. Wio: A Malasama Seldy shom: Selde has had in the fly

J. RAMA RAC YADAVF 05429

Licensed Stamp Venddr L.No. 15-27-005/2010, R.L.No. 15-27-001/2016 R/o. H.No. 8-5-52/1, Karmanghat (V), Saroornagar (M), R.R. Dist-500 079, Phone: 9441618924