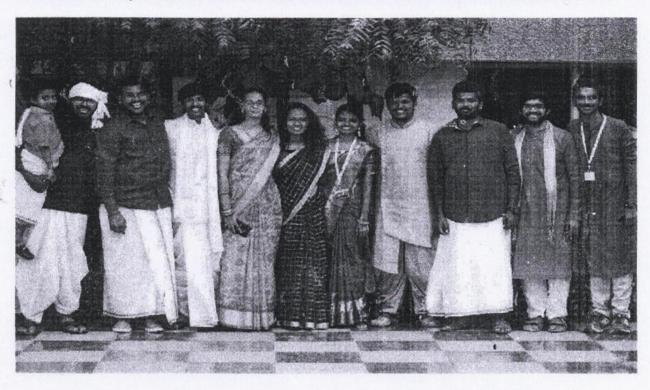

details as given below

Venue: Sreyas Campus

Time: From 9.00a.m to 4.00p.m

Date: 12th January 2019

NATIONAL SELECTION and Technology Stevas Institute of Engineering and Technology Beside Indu Aranya, Manufection 1, 1,109,008.

Copy to:

Secretary

Vice-Chairman

All HODs (H&S, CSE, ECE, Mec, Civil)

**IQAC** 

AO

Principal

PRINCIPAL
SREYAS INSTITUTE OF ENGG. & TECH
D.No. 9-39, Boside Indu Aranya,
Bandlaguda, Tattiannaram, Hyderabad-68

Agurech





(Approved by AICTE, New Delhi | Affiliated to JNTUH, Hyderabad | Accredited by NAAC)Hyderabad | PIN: 500068

### TRADITIONAL DAY:

To remember about our tradition and Culture, Sreyas Institute of Engineering and Technology NSS unit has organized an event called Traditional day in which all the students had came in the Traditional attire.



PROGRAMME OFFICER
NATIONAL SERVICE SCHEME
Sreyas Institute of Engineering and Tachnology
Besides Sup Orva, Randa, Makada 088.

SREYAS INSTITUTE OF ENGG. & TECH D.No. 9-39, Beside Indu Aranya, Bandlaguda, Tattiannaram, Hyderabad-68



01.09.2016.

To

The Branch Manager,

Andhra Bank Head Office,

Saifabad,

Hyderabad.

Sub: Request for providing ATM machine in the college campus.

Respected sir,

We need a ATM in our college premises to do cash transactions for our staff and students. Hence we request to provide ATM machine for which we have a RCC room adjacent to college gate. We agree for your terms and conditions to establish the ATM machine for which we provide electricity required for running AC machine, ATM machine and a light.

Thanking you,

Yours friendly,

Sreyas Educational So