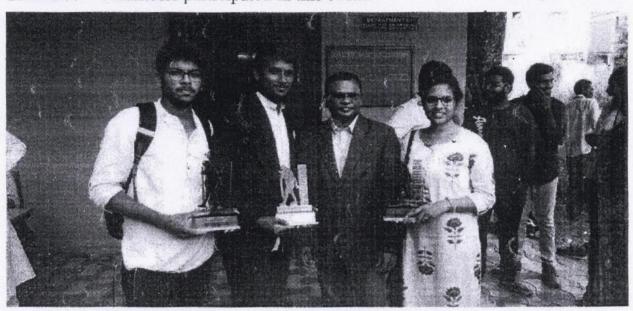

# CAMPUS PHOTOGRAPHY COMPETETION:

The students of Sreyas Institute of Engineering and Technology are having a passion of photography the college has conducted a Photography competition in the campus and brought a lot of hidden talent from the students.