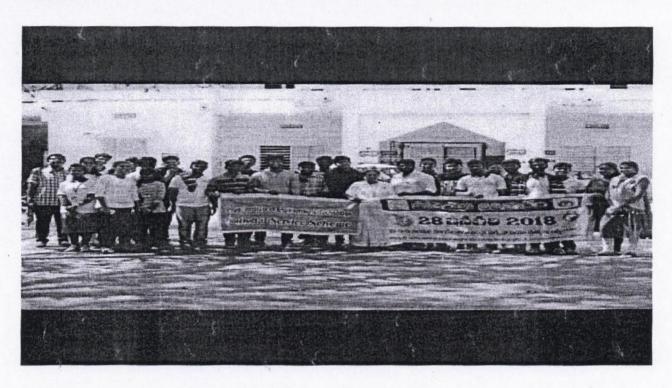

# **POLIO DROPS:**

Students of Sreyas Institute of Engineering and Technology participated in Pulse Polio drops Activity for Two days in Kavadiguda area covering all about 600+houses.

PROGRAMME OFFICER
NATIONAL SERVICE SCHEME
Sreyas Institute of Englideering and Technology .
Besides of Englideering and Technology .
Besides of Englideering and Technology .