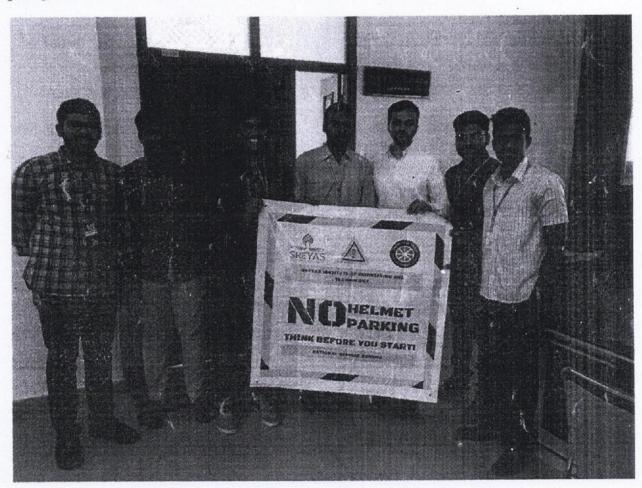

#### CIRCULAR

Date: 11th February 2019

Sreyas NSS Unit is organizing program on "No Helmet No Parking".

Program details as given below

Venue: SIET ground

Time: From 3.30p.m to 4.00p.m

Date: 12th February 2019

## NO HELMET NO PARKING:

A program was organized by the NSS unit of SIET in the college ground to bring awareness among the students about the importance of wearing the helmet and following the traffic rules to avoid accidents. The students were asked to sign a pledge.