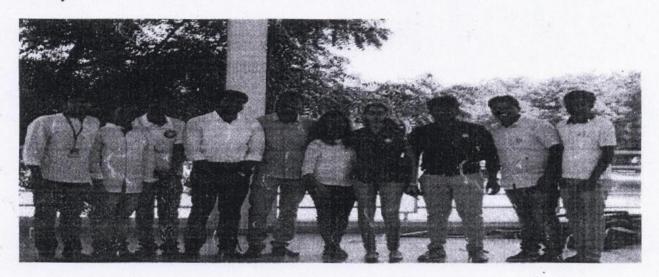

# **POLIO DROPS:**

Students of Sreyas Institute of Engineering and Technology participated in Pulse Polio drops Activity for Two days in Kavadiguda area covering all about 600+houses.

PROGRAMME OFFICER
NATIONAL SERVICE SCHEME
Sreyas Institute of Englideering and Technology .
Besides of Englideering and Technology .
Besides of Englideering and Technology .