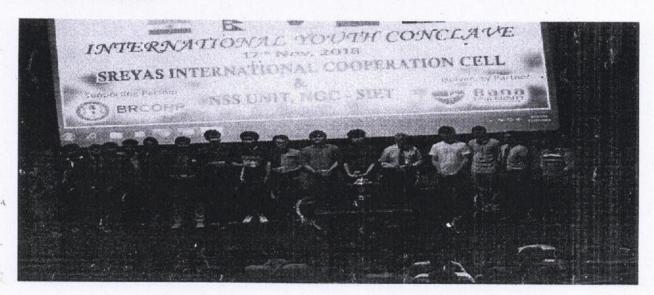

## **CIRCULAR**

15th November, 2018

Sreyas NSS Unit is organizing an event on International Youth Conclave.

Program details as given below

Venue: Sreyas Campus

Time: From 9.00a.m to 4.00p.m

Date: 17th November 2018

## INTERNATIONAL YOUTH CONCLAVE:

As the exchange of the ideas is most crucial in between the youth. Sreyas Institute of Engineering and Technology NSS unit has organized an International Youth Conclave in the Sreyas Institute of Engineering and Technology Auditorium in which the Youth of Japan and China were included.