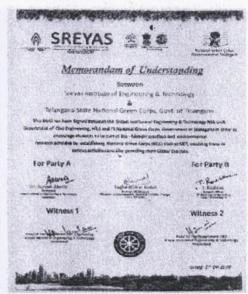

## **CIRCULAR**

23<sup>rd</sup> September, 2018

Sreyas NSS Unit is organizing an event on occasion of signing an MOU with Telangana State "National Green Corps".

Program details as given below

Venue: Sreyas Auditorium

## **NATIONAL GREEN CORPS:**

Sreyas NSS unit as organized an event on occasion of signing of MOU with TS-NGC Govt. of Telangana. The event encourages the students to be a part of eco-friendly practices and environmental research.