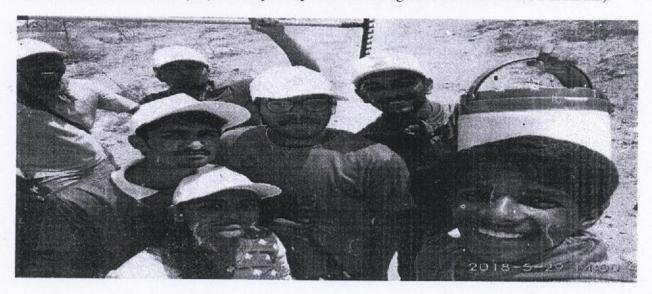

# **POLIO DROPS:**

Students of Sreyas Institute of Engineering and Technology participated in Pulse Polio drops Activity for Two days in Kavadiguda area covering all about 600+houses.

PROGRAMME OFFICER
NATIONAL SERVICE SCHEME
Sreyas Institute of Englideering and Technology .
Besides of Englideering and Technology .
Besides of Englideering and Technology .