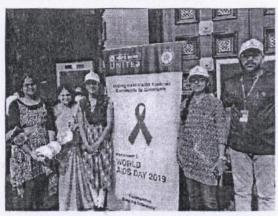

Institute of Engineering and Technology Beside Indu Aranya, Nagole, Hyd-500 068.

Copy to:

Secretary

Vice-Chairman

All HODs (H&S, CSE, ECE, Mech, Civil)

**IQAC** 

AO

PRINCIPAL

SREYAS INSTITUTE OF ENGG. & TECH D.No. 9-39, Beside Indu Aranya, Bandlaguda, Tattiannaram, Hyderabad-68





(Approved by AICTE, New Delhi | Affiliated to JNTUH, Hyderabad | Accredited by NAAC)Hyderabad | PIN: 500068

# REPORT:

VENUE: RAVINDRA BARATHI

**DATE: 1 DEC 2019** 

NO OF VOLUNTEERS: 28+5 FACULTY

Rally took place from Nizam College grounds to Ravindra barathi .After the rally everyone were united at Ravindra bharathi where precautions were said and explained how to end HIV AIDS. Later refreshments were served to the participants. Awareness about AIDS and HIV was also organized in the SIET campus.





PROGRAMME OFFICER
NATIONAL SERVICE SCHEME
Sreyas Institute of Engineering and Technology :
Beside Indu Aranya, Nagole, Hyd-500 068.

SREYAS IN PRINCIPALGO. & TEUD.No. 9-39, Beside Indu Aranya,
Bandlaguda, Tattiannaram, Hyderabad-68





(Approved by AICTE, New Delhi | Affiliated to JNTUH, Hyderabad | Accredited by NAAC)Hyderabad | PIN: 500068

### MASSIVE GANESH BUCKET IMMERSION

As the people are not using the Clay Ganesha's in the society the Sreyas Institute of Engineering and Technology has taken an initiative to do the Clay Ganesha immersion in the college with all the students of Sreyas which made a record in Asian book of Records on 15th Sept. 2018.



PROJECTOR OFFICER
NATIONAL SERVICE SCHEME
Sreyas Institute of Engineering and Technology:
Beside Indu Aranya, Nagole, Hyd-500 06