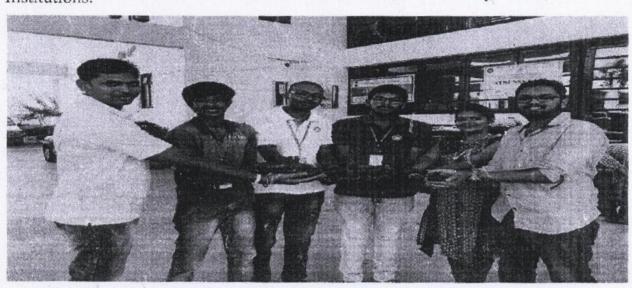

# **POLIO DROPS:**

Students of Sreyas Institute of Engineering and Technology participated in Pulse Polio drops Activity for Two days in Kavadiguda area covering all about 600+houses.

PROGRAMME OFFICER
NATIONAL SERVICE SCHEME
Sreyas Institute of Englideering and Technology .
Besides of Englideering and Technology .
Besides of Englideering and Technology .