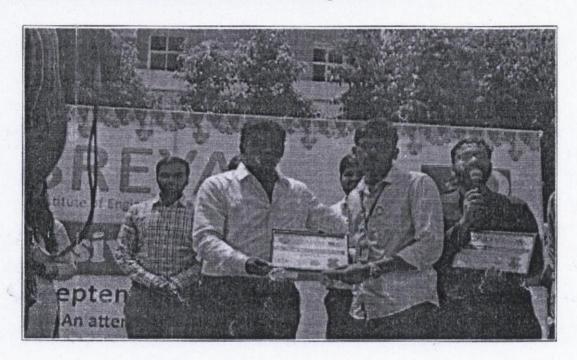

# **POLIO DROPS:**

Students of Sreyas Institute of Engineering and Technology participated in Pulse Polio drops Activity for Two days in Kavadiguda area covering all about 600+houses.

PROGRAMME OFFICER
NATIONAL SERVICE SCHEME
Sreyas Institute of Englideering and Technology .
Besides of Englideering and Technology .
Besides of Englideering and Technology .