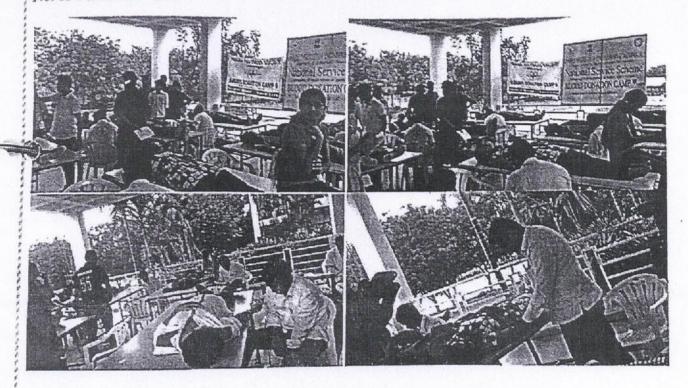

# **POLIO DROPS:**

Students of Sreyas Institute of Engineering and Technology participated in Pulse Polio drops Activity for Two days in Kavadiguda area covering all about 600+houses.

PROGRAMME OFFICER
NATIONAL SERVICE SCHEME
Sreyas Institute of Englideering and Technology .
Besides of Englideering and Technology .
Besides of Englideering and Technology .