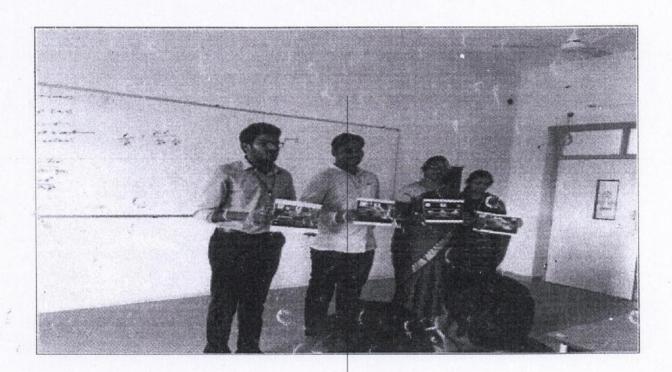

# **POLIO DROPS:**

Students of Sreyas Institute of Engineering and Technology participated in Pulse Polio drops Activity for Two days in Kavadiguda area covering all about 600+houses.

PROGRAMME OFFICER
NATIONAL SERVICE SCHEME
Sreyas Institute of Englideering and Technology .
Besides of Englideering and Technology .
Besides of Englideering and Technology .