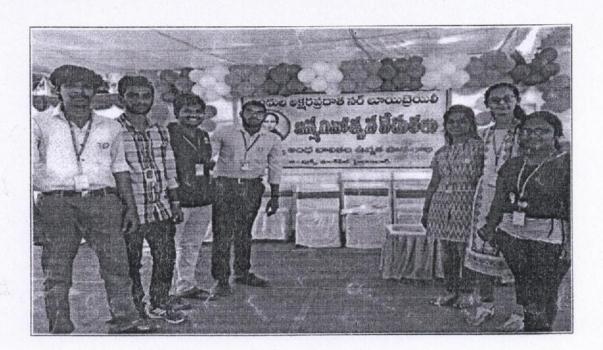

# **POLIO DROPS:**

Students of Sreyas Institute of Engineering and Technology participated in Pulse Polio drops Activity for Two days in Kavadiguda area covering all about 600+houses.

PROGRAMME OFFICER
NATIONAL SERVICE SCHEME
Sreyas Institute of Englideering and Technology .
Besides of Englideering and Technology .
Besides of Englideering and Technology .