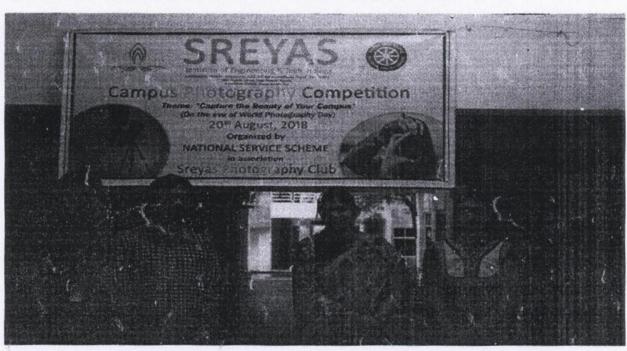

(Approved by AICTE, New Delhi | Affiliated to JNTUH, Hyderabad | Accredited by NAAC)Hyderabad | PIN: 500068

18th August 2018

Sreyas NSS Unit is organizing photography competition on the theme "Campus Photography".

Program details as given below

Venue: Srevas College

Time: From 1.00p.m to 4.00p.m

Date: 20th Aug, 2018

All HODs are informed to send interested students to attend the program.

PROGRAMME OFFICER NATIONAL SERVICE SCHEME
NSSaPlestitute of Egincering and Technology Beside Indu Aranya, Nagole, Hyd 500 068.

# CAMPUS PHOTOGRAPHY COMPETETION:

The students of Sreyas Institute of Engineering and Technology are having a passion of photography the college has conducted a Photography competition in the campus and brought a lot of hidden talent from the students.