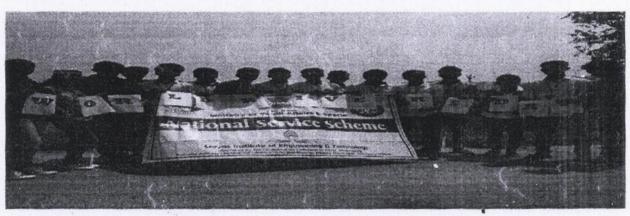

# **POLIO DROPS:**

Students of Sreyas Institute of Engineering and Technology participated in Pulse Polio drops Activity for Two days in Kavadiguda area covering all about 600+houses.

PROGRAMME OFFICER
NATIONAL SERVICE SCHEME
Sreyas Institute of Englideering and Technology .
Besides of Englideering and Technology .
Besides of Englideering and Technology .