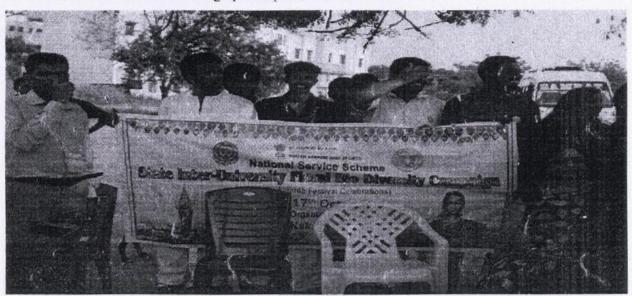

## STATE INTER UNIVERSITY FLORAL BIODIVERSITY CAMPAIGN:

It was held in Kakatiya University. The Biggest biodiversity campaign in an university ever in India.15 members from our college participated in this event.