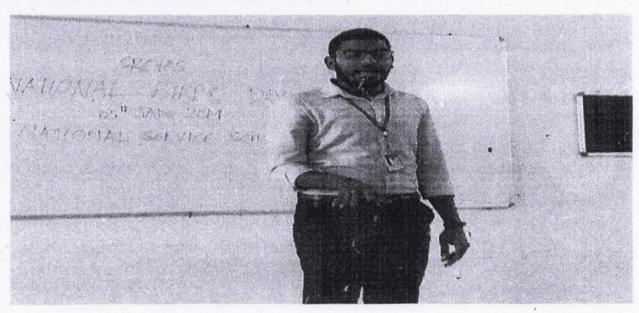

## CIRCULAR

26th Jan, 2018

Sreyas NSS Unit is organizing pulse polio programme.

Program details as given below

Venue: Kavadiguda

Time: From 9.00a.m to 4.00p.m

Date: 28th Jan, 2018

All HODs are informed to send interested students to attend the program.

# **POLIO DROPS:**

Students of Sreyas Institute of Engineering and Technology participated in Pulse Polio drops Activity for Two days in Kavadiguda area covering all about 600+houses.

PROGRAMME OFFICER
NATIONAL SERVICE SCHEME
Sreyas Institute of Englideering and Technology .
Besides of Englideering and Technology .
Besides of Englideering and Technology .