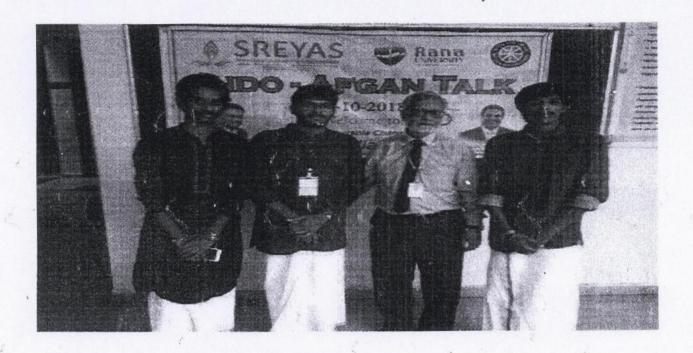

## INDO AFGHAN TALK:

Sreyas hosted Indo –Afghan talk on 7<sup>th</sup> Oct, 2019. The students and delegates from Rana University attended and shared their views about the cultural and educational pursuits. It was an inclusive experience for all the participants.