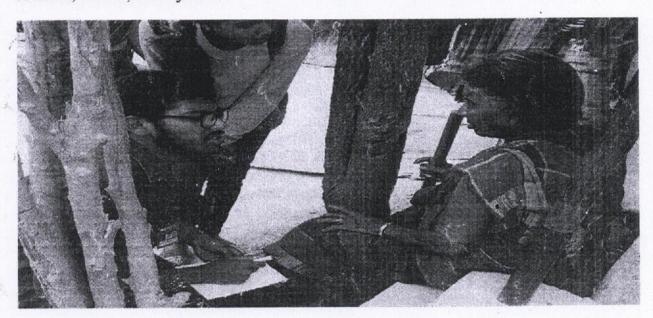

# **POLIO DROPS:**

Students of Sreyas Institute of Engineering and Technology participated in Pulse Polio drops Activity for Two days in Kavadiguda area covering all about 600+houses.

PROGRAMME OFFICER
NATIONAL SERVICE SCHEME
Sreyas Institute of Englideering and Technology .
Besides of Englideering and Technology .
Besides of Englideering and Technology .