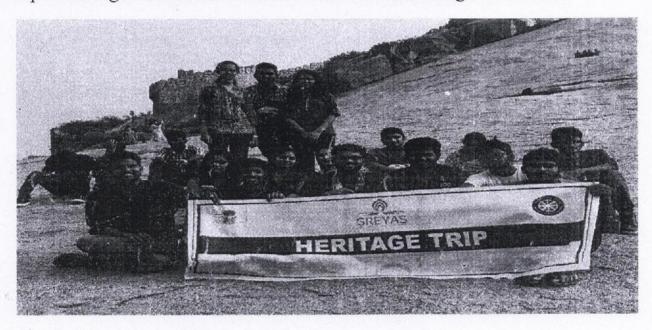

## **CIRCULAR**

13th Oct. 2018

JNTUH is organizing Heritage camp in this regard Sreyas NSS Unit wills to depute few volunteers.

Program details as given below

Venue: Warangal

Time: From 9.00a.m to 4.00p.m

Date: 16th Oct, 2018

## **HERITAGE TRIP:**

As so many of the students doesn't knew the history of some important places. The Sreyas Institute of Engineering and Technology NSS unit has taken to a heritage trip to warangal with 50 volunteers from the affiliated colleges of JNTUH.