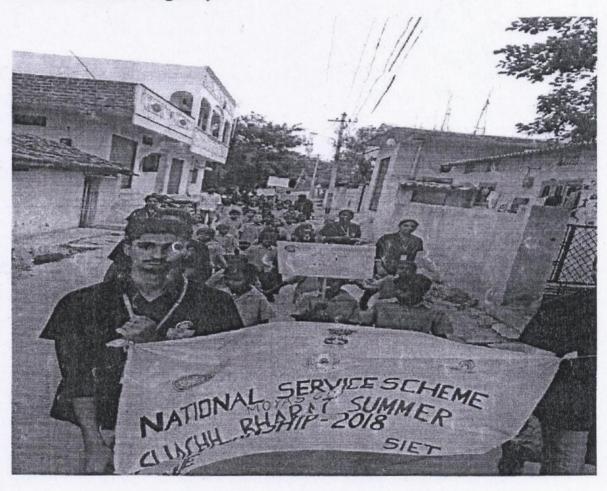

### Swachh Bharat Summer Internship:

Volunteers of Sreyas undergone Internship for almost 1 month nearly 100 hours in a development of village in all aspects like education, sanitization, handicrafts, cultural, rallies, surveys etc.