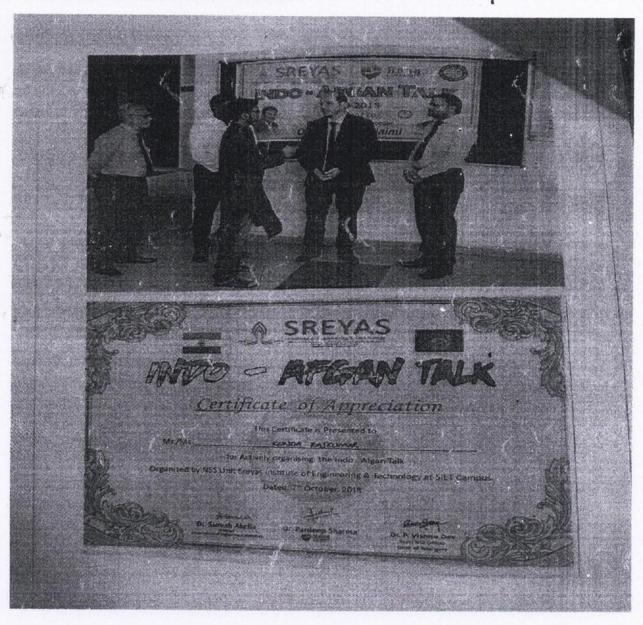

## CIRCULAR

5th Oct, 2018

Sreyas NSS Unit is organizing an event Indo-Afghan Talk.

Program details as given below

Venue: Sreyas Campus Auditorium

Time: From 9.00a.m to 4.00p.m

Date: 7th Oct, 2018

All HODs are informed to send interested students to attend the program.

## INDO AFGHAN TALK:

Sreyas hosted Indo –Afghan talk on 7<sup>th</sup> Oct, 2019. The students and delegates from Rana University attended and shared their views about the cultural and educational pursuits. It was an inclusive experience for all the participants.