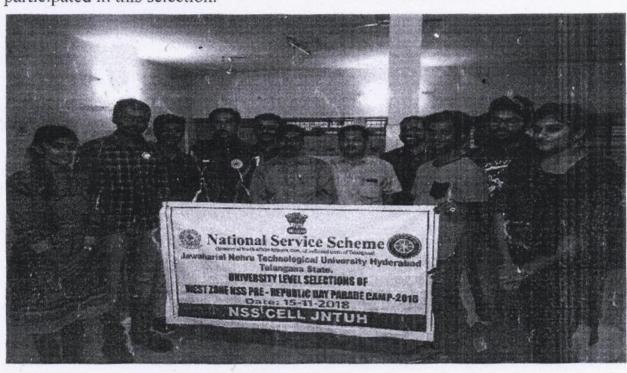

### **CIRCULAR**

12th November, 2018

JNTUH NSS Cell is organizing "University Level Pre-RD Camp Selections"

· Program details as given below

Venue: JNTUH

Time: From 9.00a.m to 4.00p.m

Date: 15th November 2018

# UNIVERSITY LEVEL PRE-RD SELECTIONS:

We know that every year on Republic day there will be a parde at New Delhi for those volunteers need to go through some selection process. Sreyans also participated in this selection.