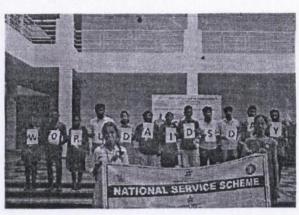

nstitute of Engineering and Technology Beside Indu Aranya, Nagole, Hyd-500 068.

Copy to:

Secretary

Vice-Chairman

All HODs (H&S, CSE, ECE, Mech, Civil)

**IQAC** 

AO

PRINCIPAL

SREYAS INSTITUTE OF ENGG. & TECH D.No. 9-39, Beside Indu Aranya, Bandlaguda, Tattiannaram, Hyderabad-68





(Approved by AICTE, New Delhi | Affiliated to JNTUH, Hyderabad | Accredited by NAAC)Hyderabad | PIN: 500068

# REPORT:

VENUE: RAVINDRA BARATHI

**DATE: 1 DEC 2019** 

NO OF VOLUNTEERS: 28+5 FACULTY

Rally took place from Nizam College grounds to Ravindra barathi .After the rally everyone were united at Ravindra bharathi where precautions were said and explained how to end HIV AIDS. Later refreshments were served to the participants. Awareness about AIDS and HIV was also organized in the SIET campus.





PROGRAMME OFFICER
NATIONAL SERVICE SCHEME
Sreyas Institute of Engineering and Technology :
Beside Indu Aranya, Nagole, Hyd-500 068.

SREYAS IN PRINCIPALGO. & TEUD.No. 9-39, Beside Indu Aranya,
Bandlaguda, Tattiannaram, Hyderabad-68





(Approved by AICTE, New Delhi | Affiliated to JNTUH, Hyderabad | Accredited by NAAC)Hyderabad | PIN: 500068

### MASSIVE GANESH BUCKET IMMERSION

As the people are not using the Clay Ganesha's in the society the Sreyas Institute of Engineering and Technology has taken an initiative to do the Clay Ganesha immersion in the college with all the students of Sreyas which made a record in Asian book of Records on 15th Sept. 2018.



PROJECTOR OFFICER
NATIONAL SERVICE SCHEME
Sreyas Institute of Engineering and Technology:
Beside Indu Aranya, Nagole, Hyd-500 068.