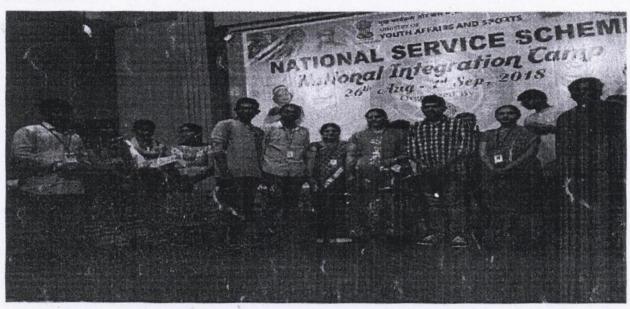

## **CIRCULAR**

9th August, 2018

The Govt. of India is organizing "National Integration Camp" from 26<sup>th</sup> August to 1<sup>st</sup> September 2018. The interested Sreyans are requested to enroll their names with the NSS coordinator.

## **National Integration Camp:**

The National Integration Camp is one of the most prestigious camps organized by NSS every year for a duration of 7 days which aims at imbibing youth with the feeling of nationalism to witness the varied cultures and traditions specifically to accept and appreciate the "UNITY IN DIVERSITY".