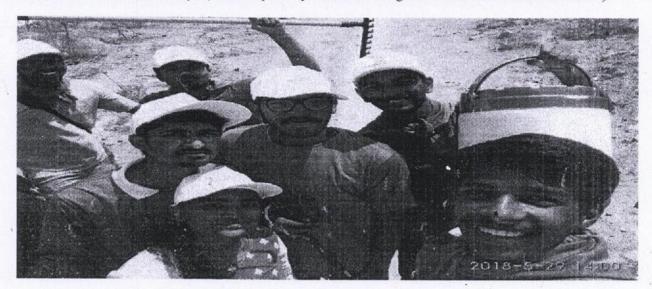

# **POLIO DROPS:**

Students of Sreyas Institute of Engineering and Technology participated in Pulse Polio drops Activity for Two days in Kavadiguda area covering all about 600+houses.

PROGRAMME OFFICER
NATIONAL SERVICE SCHEME
Sreyas Institute of Englideering and Technology .
Besides of Englideering and Technology .
Besides of Englideering and Technology .