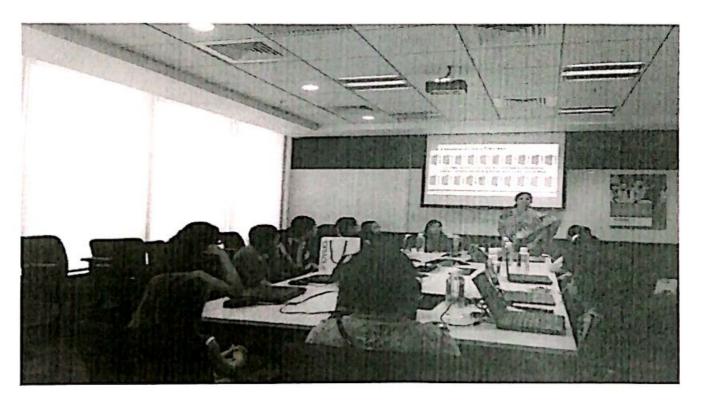

#### SUMMARY REPORT ON ENLUME TECHNOLOGIES VISIT

Date: 25 th February, 2019.

Place of visit: ENLUME TECHNOLOGIES

CSE Department was organized an educational visit to participate on R&D Showcase 2019 event, which is hosted by Enlume Technologies in their campus premises for the UG(35Members) students and faculty practitioners(01 Member) on 25<sup>rd</sup> February,2019. In this event, our students learn new Technologies like Android, IoT, python, Angular, NodeJS.