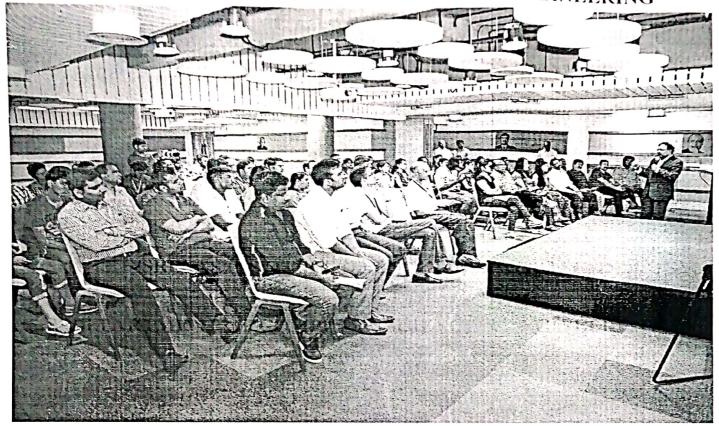

#### SUMMARY REPORT ON ENLUME TECHNOLOGIES VISIT

Date: 25 th February, 2019.

Place of visit: ENLUME TECHNOLOGIES

CSE Department was organized an educational visit to participate on R&D Showcase 2019 event, which is hosted by Enlume Technologies in their campus premises for the UG(35Members) students and faculty practitioners(01 Member) on 25<sup>rd</sup> February,2019. In this event, our students learn new Technologies like Android, IoT, python, Angular, NodeJS.