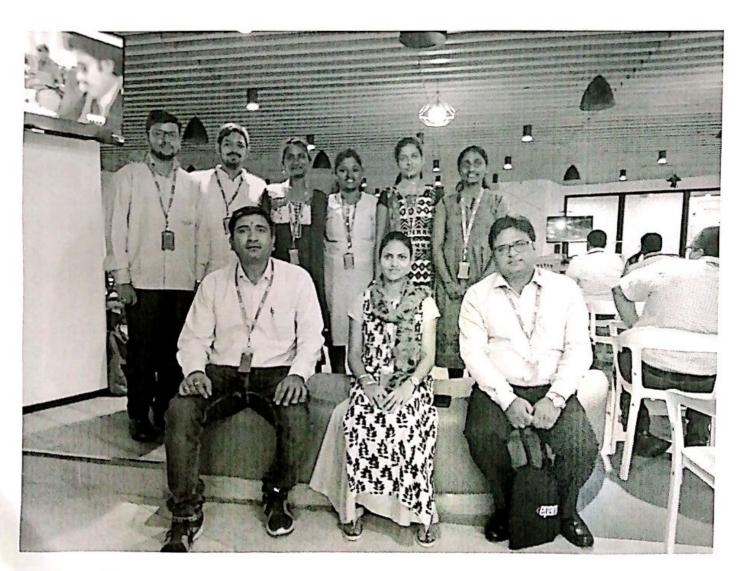

#### SUMMARY REPORT ON ENLUME TECHNOLOGIES VISIT

Date: 25 th February, 2019.

Place of visit: ENLUME TECHNOLOGIES

CSE Department was organized an educational visit to participate on R&D Showcase 2019 event, which is hosted by Enlume Technologies in their campus premises for the UG(35Members) students and faculty practitioners(01 Member) on 25<sup>rd</sup> February,2019. In this event, our students learn new Technologies like Android, IoT, python, Angular, NodeJS.