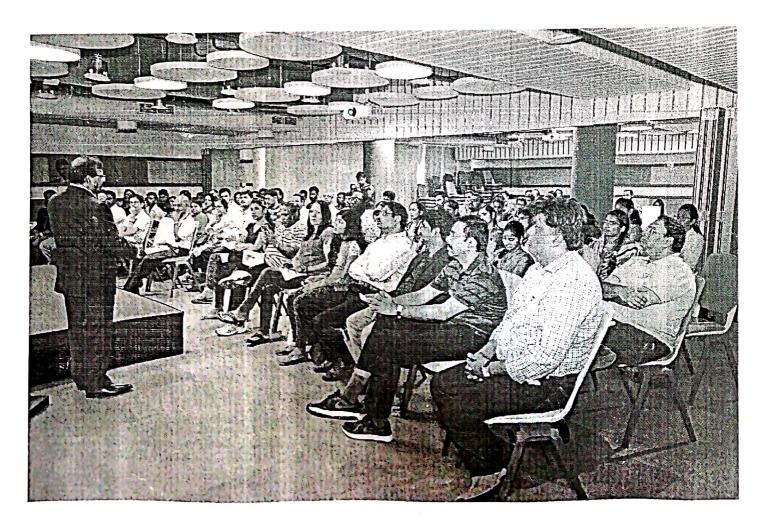

#### SUMMARY REPORT ON ENLUME TECHNOLOGIES VISIT

Date: 25 th February, 2019.

Place of visit: ENLUME TECHNOLOGIES

CSE Department was organized an educational visit to participate on R&D Showcase 2019 event, which is hosted by Enlume Technologies in their campus premises for the UG(35Members) students and faculty practitioners(01 Member) on 25<sup>rd</sup> February,2019. In this event, our students learn new Technologies like Android, IoT, python, Angular, NodeJS.