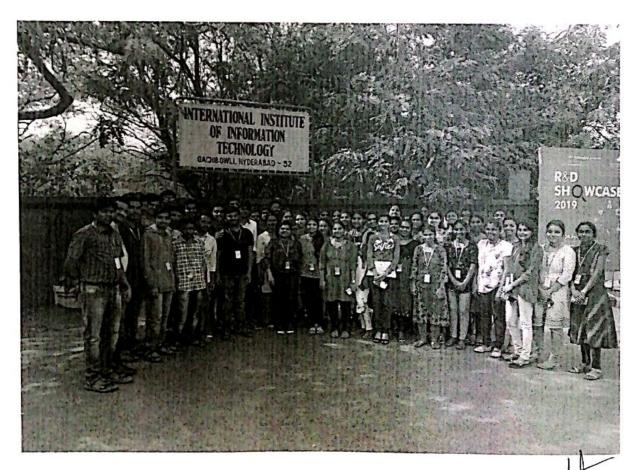

#### SUMMARY REPORT ON ENLUME TECHNOLOGIES VISIT

Date: 25 th February, 2019.

Place of visit: ENLUME TECHNOLOGIES

CSE Department was organized an educational visit to participate on R&D Showcase 2019 event, which is hosted by Enlume Technologies in their campus premises for the UG(35Members) students and faculty practitioners(01 Member) on 25<sup>rd</sup> February,2019. In this event, our students learn new Technologies like Android, IoT, python, Angular, NodeJS.