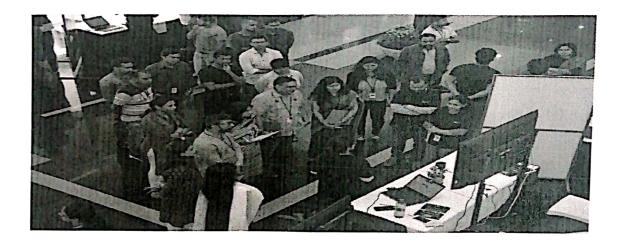

#### SUMMARY REPORT ON ENLUME TECHNOLOGIES VISIT

Date: 25 th February, 2019.

Place of visit: ENLUME TECHNOLOGIES

CSE Department was organized an educational visit to participate on R&D Showcase 2019 event, which is hosted by Enlume Technologies in their campus premises for the UG(35Members) students and faculty practitioners(01 Member) on 25<sup>rd</sup> February,2019. In this event, our students learn new Technologies like Android, IoT, python, Angular, NodeJS.