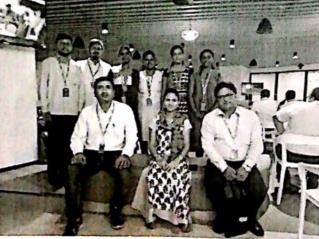

#### SUMMARY REPORT ON ENLUME TECHNOLOGIES VISIT

Date: 25 th February, 2019.

Place of visit: ENLUME TECHNOLOGIES

CSE Department was organized an educational visit to participate on R&D Showcase 2019 event, which is hosted by Enlume Technologies in their campus premises for the UG(35Members) students and faculty practitioners(01 Member) on 25<sup>rd</sup> February,2019. In this event, our students learn new Technologies like Android, IoT, python, Angular, NodeJS.