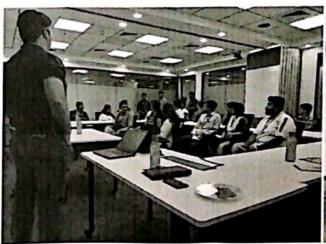

#### SUMMARY REPORT ON ENLUME TECHNOLOGIES VISIT

Date: 25 th February, 2019.

Place of visit: ENLUME TECHNOLOGIES

CSE Department was organized an educational visit to participate on R&D Showcase 2019 event, which is hosted by Enlume Technologies in their campus premises for the UG(35Members) students and faculty practitioners(01 Member) on 25<sup>rd</sup> February,2019. In this event, our students learn new Technologies like Android, IoT, python, Angular, NodeJS.