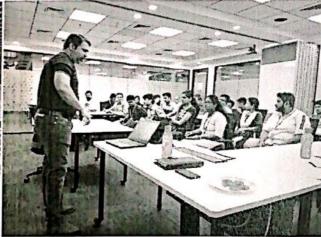

#### SUMMARY REPORT ON ENLUME TECHNOLOGIES VISIT

Date: 25 th February, 2019.

Place of visit: ENLUME TECHNOLOGIES

CSE Department was organized an educational visit to participate on R&D Showcase 2019 event, which is hosted by Enlume Technologies in their campus premises for the UG(35Members) students and faculty practitioners(01 Member) on 25<sup>rd</sup> February,2019. In this event, our students learn new Technologies like Android, IoT, python, Angular, NodeJS.