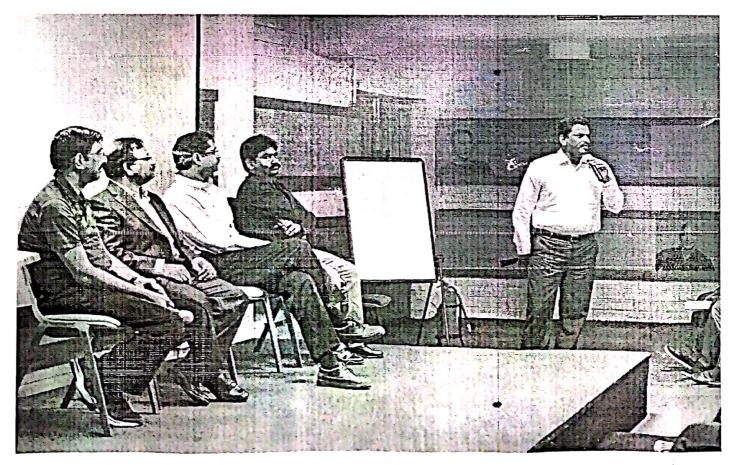

#### SUMMARY REPORT ON ENLUME TECHNOLOGIES VISIT

Date: 25 th February, 2019.

Place of visit: ENLUME TECHNOLOGIES

CSE Department was organized an educational visit to participate on R&D Showcase 2019 event, which is hosted by Enlume Technologies in their campus premises for the UG(35Members) students and faculty practitioners(01 Member) on 25<sup>rd</sup> February,2019. In this event, our students learn new Technologies like Android, IoT, python, Angular, NodeJS.