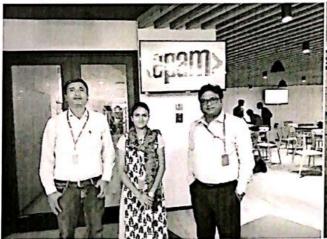

#### SUMMARY REPORT ON ENLUME TECHNOLOGIES VISIT

Date: 25 th February, 2019.

Place of visit: ENLUME TECHNOLOGIES

CSE Department was organized an educational visit to participate on R&D Showcase 2019 event, which is hosted by Enlume Technologies in their campus premises for the UG(35Members) students and faculty practitioners(01 Member) on 25<sup>rd</sup> February,2019. In this event, our students learn new Technologies like Android, IoT, python, Angular, NodeJS.