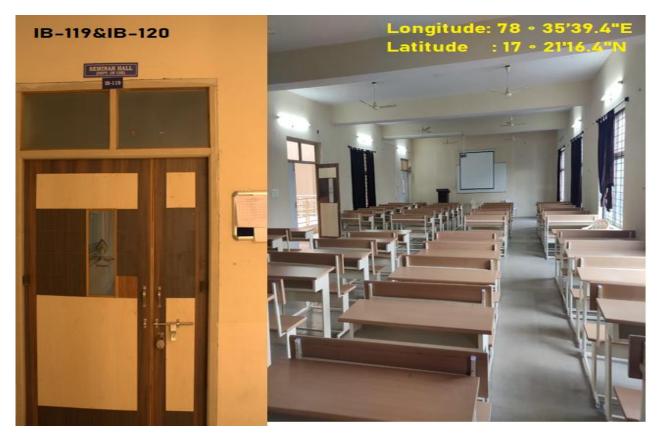

urriculum of the concerned University/ Board

Under Graduate Laboratories if shared with Post Graduate Courses shall be upgraded to meet requirements of Post Graduate Curriculum

Research Laboratory is to be provided with an area of 120 m<sup>2</sup> for each Institution offering Post Graduate Courses



Approval Process Handbook 2018-19

99

# Department of Computer Science and Engineering

# **III CSE A Class Room**



#### **III CSE B Class Room**



#### **III CSE C Class Room**



**M.TECH CSE Class Room** 



#### **II CSE A Class Room**



**II CSE B Class Room** 



#### II CSE C Class Room



II CSE D Class Room



#### **CSE** Tutorial Room



**III CSE D Class Room** 



## **IV CSE A Class Room**



**IV CSE B Class Room** 



#### IV CSE C Class Room



**CSE Seminar Hall** 



## IV CSE D Class Room



# Department of CIVIL Engineering

# **II CIVIL Class Room**



III CIVIL Class Room





**CIVIL Seminar Hall** 



## **Department of Electronics and Communication Engineering**

**II ECE A Class Room** 



**II ECE B Class Room** 



#### **II ECE C Class Room**



**II ECE D Class Room** 





**III ECE B Class Room** 





**III ECE D Class Room** 



#### **IV ECE A Class Room**



**IV ECE B Class Room** 



#### IV ECE C Class Room



**IV ECE D Class Room** 



## ECE Seminar Hall



# Department of Mechanical Engineering

# II MECH A Class Room



II MECH B Class Room



#### **III MECH A Class Room**



#### III MECH B Class Room



#### IV MECH A Class Room



IV MECH B Class Room





**MECH Seminar Hall** 



#### **Department of Humanities and Sci