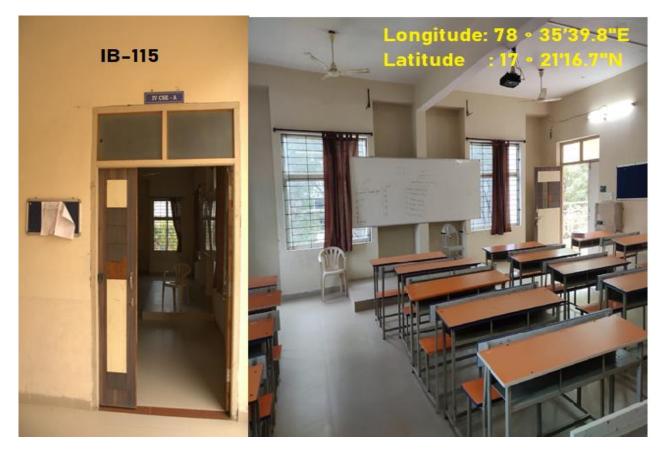

ional Laboratories (including Basic Science) to be created (if required) as per Curriculum of the concerned University/ Board

Under Graduate Laboratories if shared with Post Graduate Courses shall be upgraded to meet requirements of Post Graduate Curriculum

Research Laboratory is to be provided with an area of 120 m<sup>2</sup> for each Institution offering Post Graduate Courses



Approval Process Handbook 2018-19

99

# Department of Computer Science and Engineering

# **III CSE A Class Room**



#### **III CSE B Class Room**



#### **III CSE C Class Room**



**M.TECH CSE Class Room** 



#### **II CSE A Class Room**



**II CSE B Class Room** 



#### II CSE C Class Room



II CSE D Class Room



#### **CSE** Tutorial Room



**III CSE D Class Room** 



## **IV CSE A Class Room**



**IV CSE B Class Room** 



#### IV CSE C Class Room



**CSE Seminar Hall** 



## IV CSE D Class Room



# Department of CIVIL Engineering

# **II CIVIL Class Room**



III CIVIL Class Room





**CIVIL Seminar Hall** 



## **Department of Electronics and Communication Engineering**

**II ECE A Class Room** 



**II ECE B Class Room** 



#### **II ECE C Class Room**



**II ECE D Class Room** 





**III ECE B Class Room** 





**III ECE D Class Room** 



#### **IV ECE A Class Room**



**IV ECE B Class Room** 



#### IV ECE C Class Room



**IV ECE D Class Room** 



## ECE Seminar Hall



# Department of Mechanical Engineering

# II MECH A Class Room



II MECH B Class Room



#### **III MECH A Class Room**



#### III MECH B Class Room



#### IV MECH A Class Room



IV MECH B