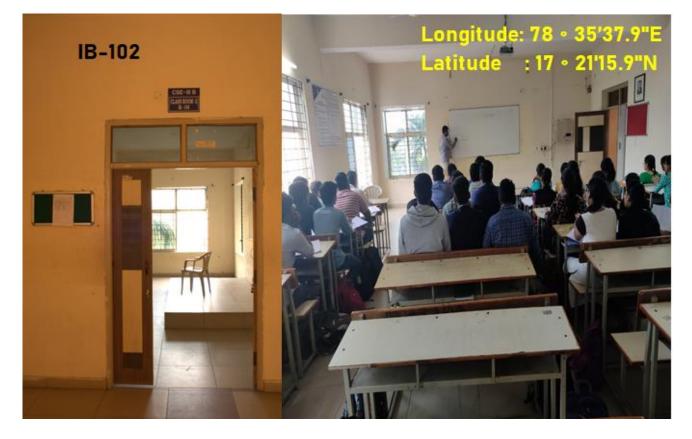

|

\$ Additional Laboratories (including Basic Science) to be created (if required) as per Curriculum of the concerned University/ Board

Under Graduate Laboratories if shared with Post Graduate Courses shall be upgraded to meet requirements of Post Graduate Curriculum

Research Laboratory is to be provided with an area of 120 m<sup>2</sup> for each Institution offering Post Graduate Courses



Approval Process Handbook 2018-19

99

# Department of Computer Science and Engineering

# **III CSE A Class Room**



#### **III CSE B Class Room**



#### **III CSE C Class Room**



**M.TECH CSE Class Room** 



#### **II CSE A Class Room**



**II CSE B Class Room** 



#### II CSE C Class Room



II CSE D Class Room



#### **CSE** Tutorial Room



**III CSE D Class Room** 



## **IV CSE A Class Room**



**IV CSE B Class Room** 



#### IV CSE C Class Room



**CSE Seminar Hall** 



## IV CSE D Class Room



# Department of CIVIL Engineering

# **II CIVIL Class Room**



III CIVIL Class Room





**CIVIL Seminar Hall** 



## **Department of Electronics and Communication Engineering**

**II ECE A Class Room** 



**II ECE B Class Room** 



#### **II ECE C Class Room**



**II ECE D Class Room** 





**III ECE B Class Room** 





**III ECE D Class Room** 



#### **IV ECE A Class Room**



**IV ECE B Class Room** 



#### IV E