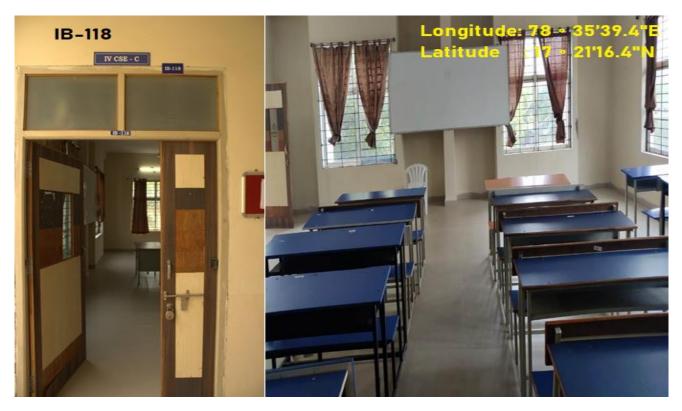

ed (if required) as per Curriculum of the concerned University/ Board

Under Graduate Laboratories if shared with Post Graduate Courses shall be upgraded to meet requirements of Post Graduate Curriculum

Research Laboratory is to be provided with an area of 120 m<sup>2</sup> for each Institution offering Post Graduate Courses



Approval Process Handbook 2018-19

99

# Department of Computer Science and Engineering

# **III CSE A Class Room**



#### **III CSE B Class Room**



#### **III CSE C Class Room**



**M.TECH CSE Class Room** 



#### **II CSE A Class Room**



**II CSE B Class Room** 



#### II CSE C Class Room



II CSE D Class Room



#### **CSE** Tutorial Room



**III CSE D Class Room** 



## **IV CSE A Class Room**



**IV CSE B Class Room** 



#### IV CSE C Class Room



**CSE Seminar Hall** 



## IV CSE D Class Room



# Department of CIVIL Engineering

# **II CIVIL Class Room**



III CIVIL Class Room





**CIVIL Seminar Hall** 



## **Department of Electronics and Communication Engineering**

**II ECE A Class Room** 



**II ECE B Class Room** 



#### **II ECE C Class Room**



**II ECE D Class Room** 





**III ECE B Class Room** 





**III ECE D Class Room** 



#### **IV ECE A Class Room**



**IV ECE B Class Room** 



#### IV ECE C Class Room



**IV ECE D Class Room** 



## ECE Seminar Hall



# Department of Mechanical Engineering

# II MECH A Class Room



II MECH B Class Room



#### **III MECH A Class Room**



#### III MECH B Class Room



#### IV MECH A Class Room



IV MECH B Class Room





**MECH Seminar Hall** 



#### **Departm