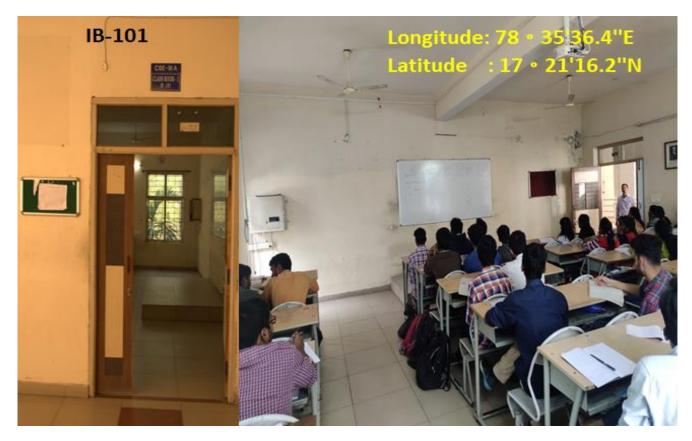

|

\$ Additional Laboratories (including Basic Science) to be created (if required) as per Curriculum of the concerned University/ Board

Under Graduate Laboratories if shared with Post Graduate Courses shall be upgraded to meet requirements of Post Graduate Curriculum

Research Laboratory is to be provided with an area of 120 m<sup>2</sup> for each Institution offering Post Graduate Courses



Approval Process Handbook 2018-19

99

# Department of Computer Science and Engineering

# **III CSE A Class Room**



#### **III CSE B Class Room**



#### **III CSE C Class Room**



**M.TECH CSE Class Room** 



#### **II CSE A Class Room**



**II CSE B Class Room** 



#### II CSE C Class Room



II CSE D Class Room



#### **CSE** Tutorial Room



**III CSE D Class Room** 



## **IV CSE A Class Room**



**IV CSE B Class Room** 



#### IV CSE C Class Room



**CSE Seminar Hall** 



## IV CSE D Class Room



# Department of CIVIL Engineering

# **II CIVIL Class Room**



III CIVIL Class Room





**CIVIL Seminar Hall** 



## **Department of Electronics and Communication Engineering**

**II ECE A Class Room** 



**II ECE B Class Room** 



#### **II ECE C Class Room**



**II ECE D Class Room** 





**III ECE B Class Room** 





**III ECE D Class Room** 



#### **IV ECE A Class Room**



**IV