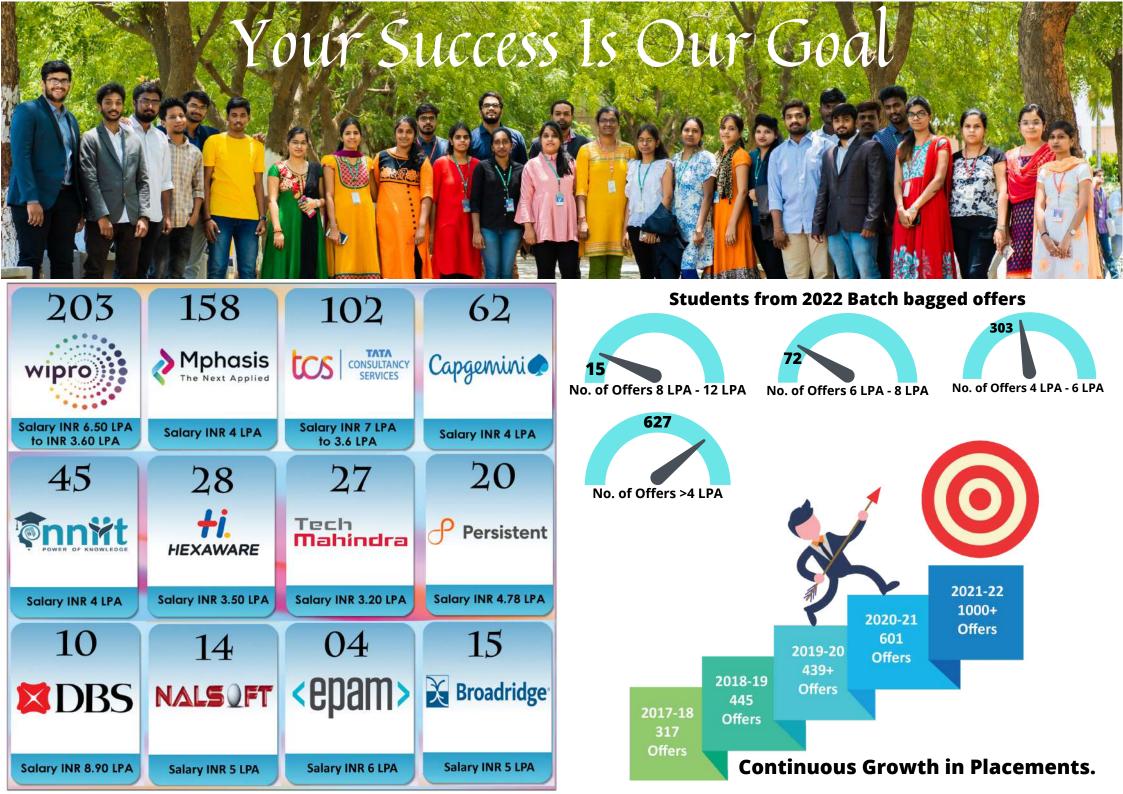

### **CAMPUS HIGHLIGHTS**

- State-of-the-art infrastructure.
- Center of Excellence of CISCO, Microsoft, Autodesk and Robotics Lab.
- Advanced laboratories.
- **1:20** faculty-student ratio with Doctorates, Associate Professors and Assistant Professors
- Well-established EDC, Innovation and incubation centers to encourage students.
- A separate CRT cell provides training in C, C++, JAVA, Python, AWS and CISCO as well as company-specific training to prepare students for the real world.
- Qualified faculty from IITs, National and International Universities.
- Digital Class Rooms, High-Speed WIFI Connectivity, DXC Women Empowerment Program, Zensar ESD Program, Microsoft Cybersecurity Program, Autodesk Lab.
- Library with **41590**+ volumes of books and **3702** Journals.
- Auditorium with Projection Screen and Dolby Audio Surround System.
- Operates a fleet of **30** buses covering twin cities,
   Technical Branches for Students.