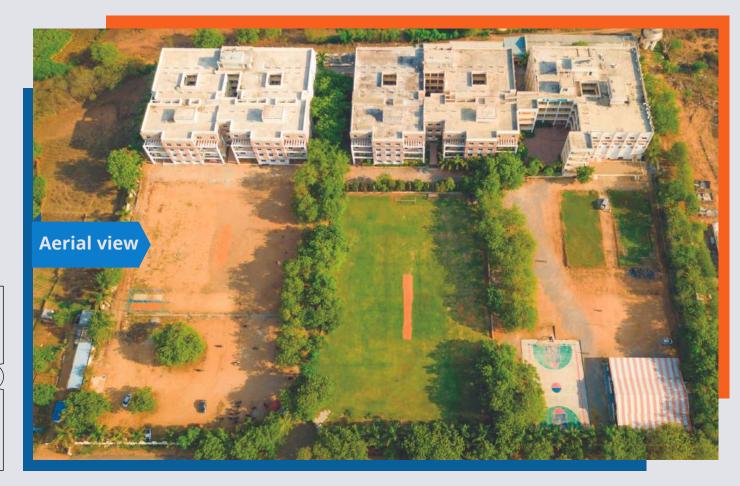

### **CAMPUS HIGHLIGHTS**

- State-of-the-art infrastructure.
- Center of Excellence of CISCO, Microsoft, Autodesk and Robotics Lab.
- Advanced laboratories.
- **1:20** faculty-student ratio with Doctorates, Associate Professors and Assistant Professors
- Well-established EDC, Innovation and incubation centers to encourage students.
- A separate CRT cell provides training in C, C++, JAVA, Python, AWS and CISCO as well as company-specific training to prepare students for the real world.
- Qualified faculty from IITs, National and International Universities.
- Digital Class Rooms, High-Speed WIFI Connectivity, DXC Women Empowerment Program, Zensar ESD Program, Microsoft Cybersecurity Program, Autodesk Lab.
- Library with **41590**+ volumes of books and **3702** Journals.
- Auditorium with Projection Screen and Dolby Audio Surround System.
- Operates a fleet of **30** buses covering twin cities,
   Technical Branches for Students.