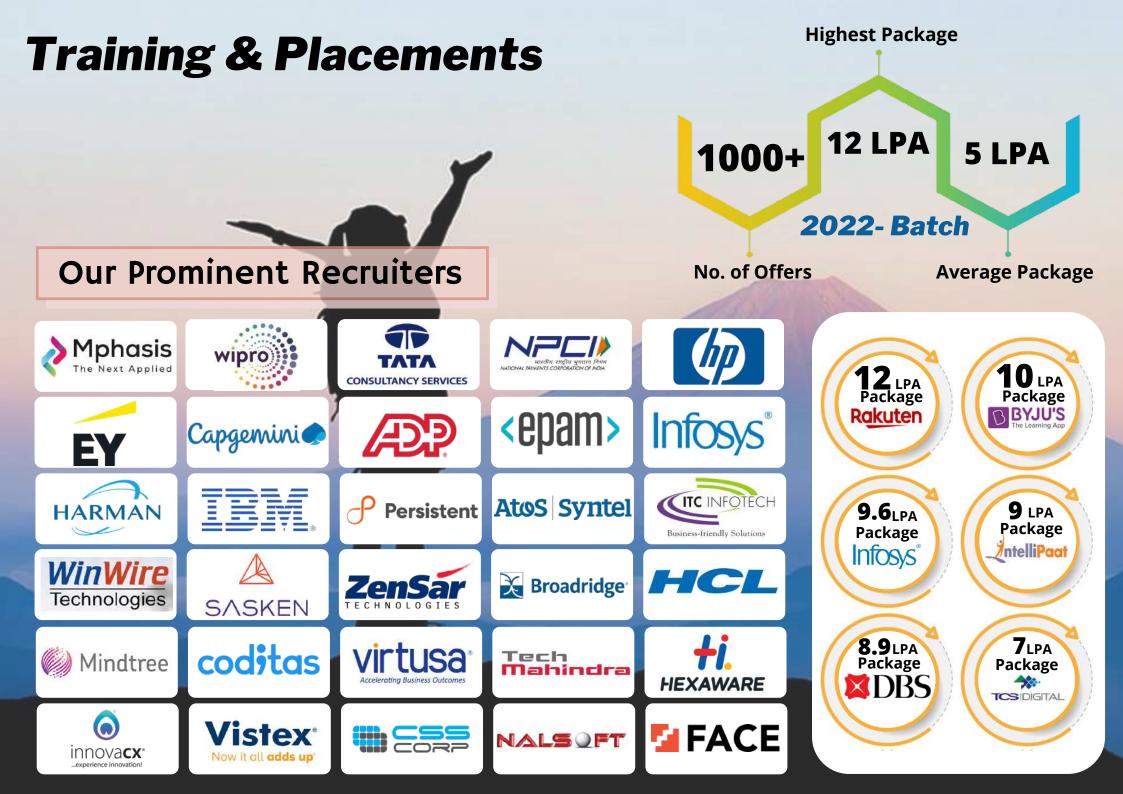

### **CAMPUS HIGHLIGHTS**

- State-of-the-art infrastructure.
- Center of Excellence of CISCO, Microsoft, Autodesk and Robotics Lab.
- Advanced laboratories.
- **1:20** faculty-student ratio with Doctorates, Associate Professors and Assistant Professors
- Well-established EDC, Innovation and incubation centers to encourage students.
- A separate CRT cell provides training in C, C++, JAVA, Python, AWS and CISCO as well as company-specific training to prepare students for the real world.
- Qualified faculty from IITs, National and International Universities.
- Digital Class Rooms, High-Speed WIFI Connectivity, DXC Women Empowerment Program, Zensar ESD Program, Microsoft Cybersecurity Program, Autodesk Lab.
- Library with **41590**+ volumes of books and **3702** Journals.
- Auditorium with Projection Screen and Dolby Audio Surround System.
- Operates a fleet of **30** buses covering twin cities,
   Technical Branches for Students.