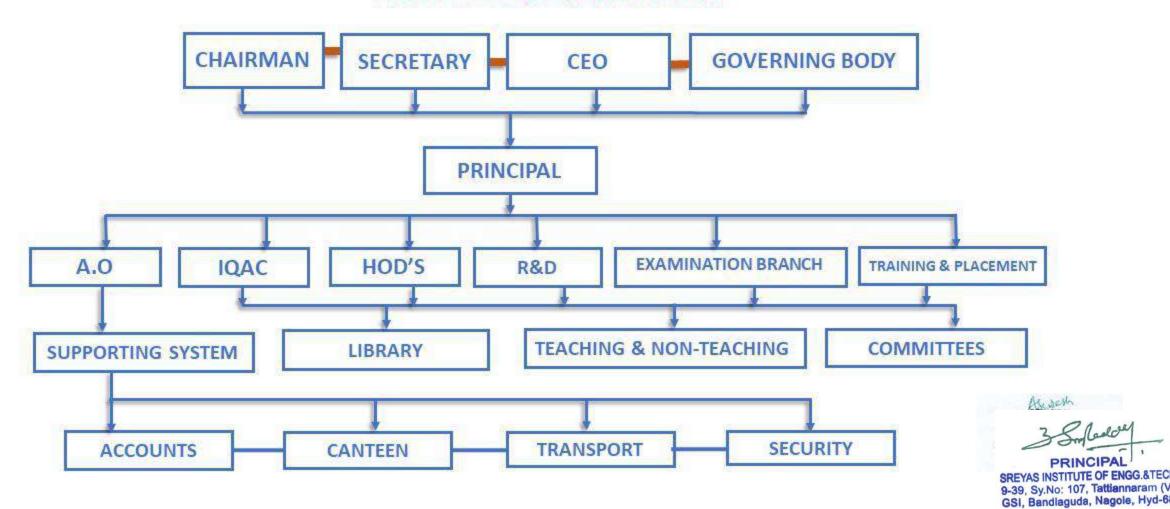

# **INDEX**

| S. No | Particulars                                |
|-------|--------------------------------------------|
| 1     | CAC-Central Academic Committee - Circulars |
| 2     | Teaching Learning Process –Proof           |
|       | Subject allotment                          |
|       | Course File                                |
|       | Mentoring                                  |
|       | Feedback                                   |
| 3     | Institute Organogram                       |