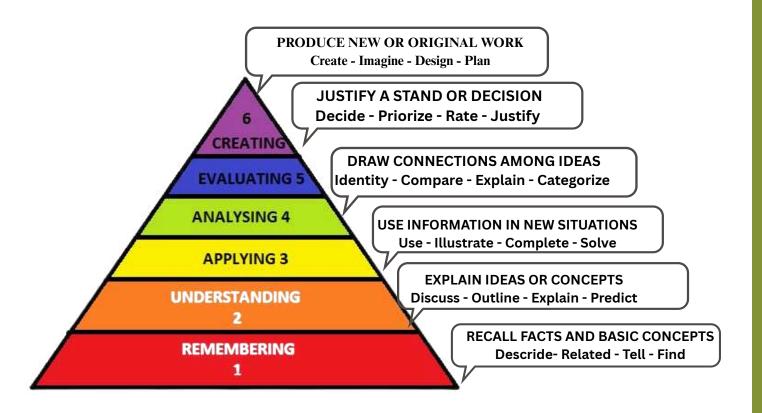

## FRAME WORK FOR IMPLEMENTARY OUTCOME-BASED EDUCATION

Outcome-Based Education (OBE) is a student-centered approach that fundamentally shifts the focus of education from what is taught to what students are able to know and do by the end of their learning journey. It begins with clearly defining these desired learning outcomes, which then guide every aspect of the curriculum, instructional methods, and assessment strategies. Unlike traditional models, OBE emphasizes developing practical skills and competencies like critical thinking, problem-solving, and communication, ensuring graduates are well-equipped for real-world challenges. Through continuous assessment and feedback, the system constantly refines itself to ensure that all students achieve the specified outcomes, making education more relevant, effective, and accountable.