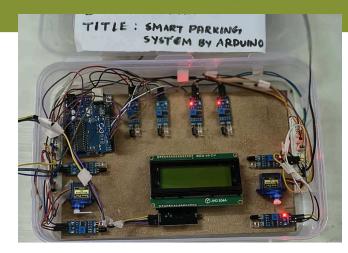

### TITLE: SMART PARKING SYSTEM BY ARDUINO

The Smart Parking System using Arduino helps detect and display available parking spaces using sensors. It automates space monitoring, reducing human effort and saving time for drivers. This system promotes efficient parking management in urban areas.