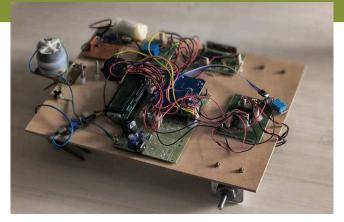

## STUDENTS INNOVATIONS

## TITLE: GESTURE CONTROLLED WIRELESS AGRICULTURAL WEEDING ROBOT

The Gesture Controlled Wireless Agricultural Weeding Robot is designed to help farmers remove weeds efficiently using hand gestures for control. It operates wirelessly, reducing the need for manual labor in the field. This innovation enhances precision and ease in modern farming practices.

### TITLE: IOT BASED INDOOR SMART FARMING SYSTEM FOR EFFICIENT GOOD GROWTH

The IoT-Based Indoor Smart Farming System enables real-time monitoring and control of environmental factors like light, humidity, and temperature. It ensures optimal conditions for plant growth, leading to higher efficiency and better yield. This system promotes sustainable and technology-driven indoor agriculture.