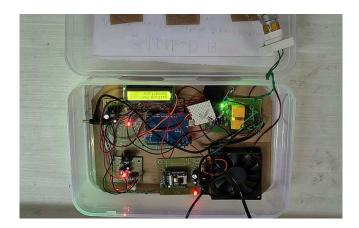

## STUDENTS INNOVATIONS

### TITLE: SMART PARKING SYSTEM BY ARDUINO

The Smart Parking System using Arduino helps detect and display available parking spaces using sensors. It automates space monitoring, reducing human effort and saving time for drivers. This system promotes efficient parking management in urban areas.

### TITLE: IMPLEMENTATION OF CHILD RESCUE SYSTEM FROM BOREWELL USING ZIGBEE

The Child Rescue System from Borewell using Zigbee is designed to safely rescue children trapped in borewells using a robot controlled via Zigbee communication. It provides live monitoring and precise control to lower a rescue arm. This system enhances response speed and safety in critical rescue operations.