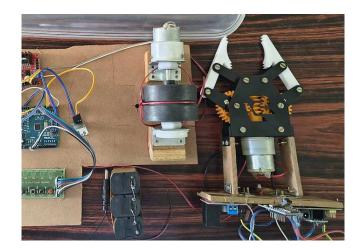

### TITLE: IMPLEMENTATION OF CHILD RESCUE SYSTEM FROM BOREWELL USING ZIGBEE

The Child Rescue System from Borewell using Zigbee is designed to safely rescue children trapped in borewells using a robot controlled via Zigbee communication. It provides live monitoring and precise control to lower a rescue arm. This system enhances response speed and safety in critical rescue operations.